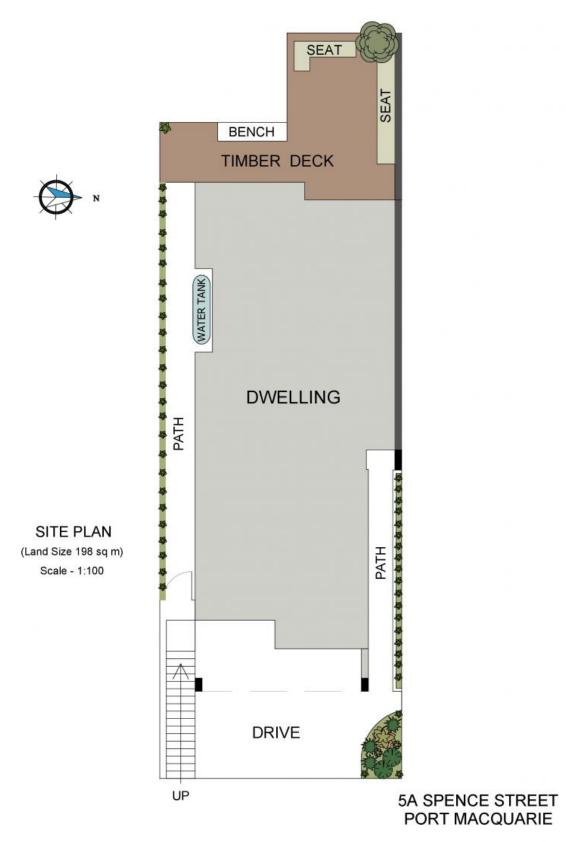

to Three Beaches

With a focus on effortless living, it showcases the ultimate combination of sophistication, functionality and minimal maintenance.

Architect designed to maximise light, space and privacy, this flawless home offers generous interiors, chic finishes and a selection of living spaces.

Dual level living and an intuitive floor plan caters to separation for the privacy of guests if required. Ground floor living offers two bedrooms with built-ins, a luxe bathroom with laundry facilities, and home office.

Catering to family feasts and intimate gatherings with friends will be a fait accompli. The stunning stone kitchen complete with modern cooking appliances, integrated wine fridge/d...

Price:

\$655 per week



**Michael Percival** 

Yolanda Tobin

0404466501

0418 143 611











5A SPENCE STREET PORT MACQUARIE