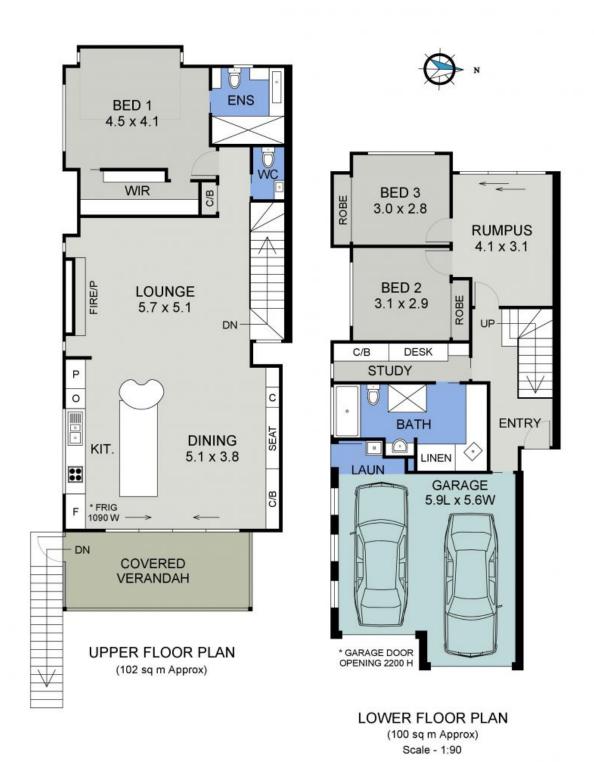

Dual level living and an intuitive floor plan caters to separation for the privacy of guests if required. Ground floor living offers two bedrooms with built-ins, a luxe bathroom with laundry facilities, and home office.

Catering to family feasts and intimate gatherings with friends will be a fait accompli. The stunning stone kitchen complete with modern cooking appliances, integrated wine fridge/d...

Price:

\$655 per week