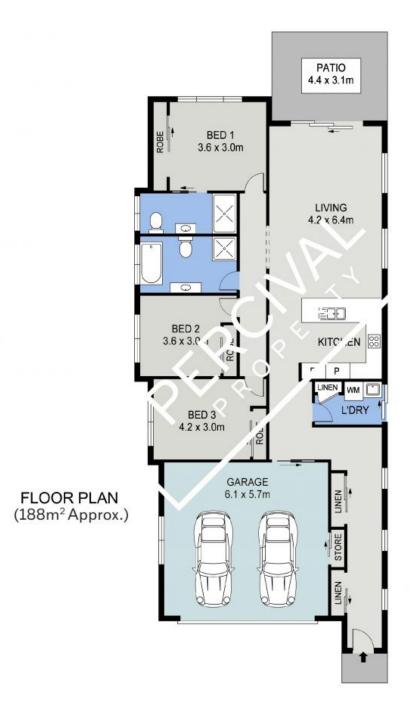

Individually designed with a well thought floor plan, each villa includes three light filled bedrooms, state-of-the-art ensuite in the master bedroom, deluxe main bathroom with freestanding bathtub, cutting edge luxury stone island kitchen with marble and glass pendant ...

## **Ayla Bailey**

0431 194 876

12B LOT 2 GUNSYND HEIGHTS | 3 BED | 2 BATH | 2 CAR

12A LOT 1 GUNSYND HEIGHTS | 3 BED | 2 BATH | 2 CAR