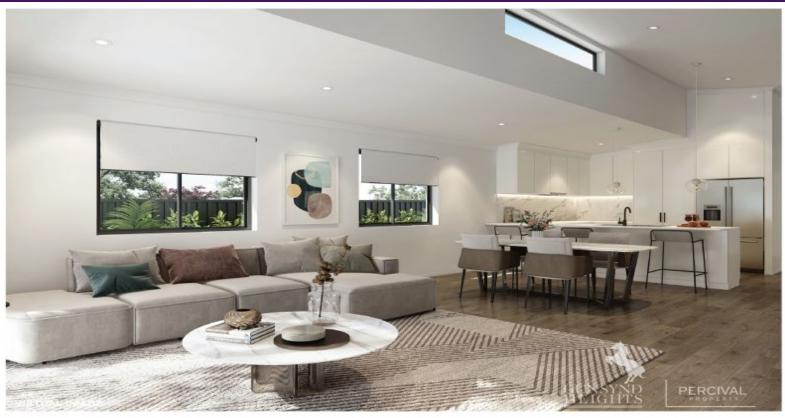

Individually designed with a well thought floor plan, each villa includes three light filled bedrooms, state-of-the-art ensuite in the master bedroom, deluxe main bathroom with freestanding bathtub, cutting edge luxury stone island kitchen with marble and glass pendant ...