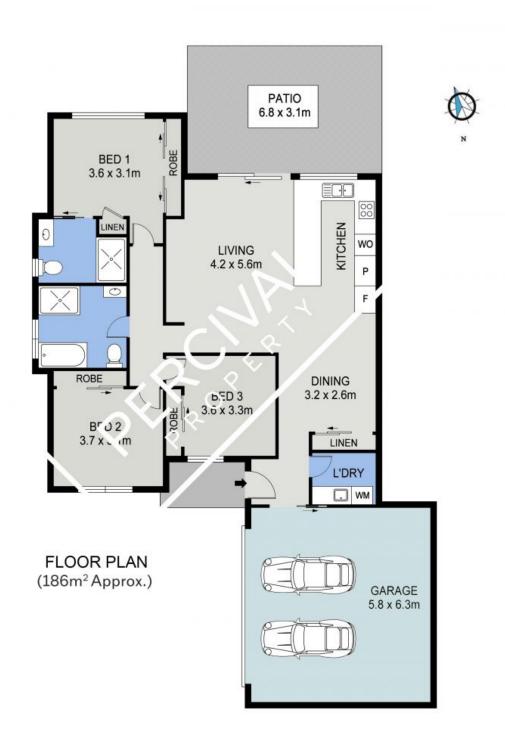

Individually designed with a well thought floor plan, each villa includes three light filled bedrooms, state-of-the-art ensuite in the master bedroom, deluxe main bathroom with freestanding bathtub, cutting edge luxury stone island kitchen with marble and glass pendant ...

## **Ayla Bailey**

0431 194 876

12B LOT 2 GUNSYND HEIGHTS | 3 BED | 2 BATH | 2 CAR

12A LOT 1 GUNSYND HEIGHTS | 3 BED | 2 BATH | 2 CAR