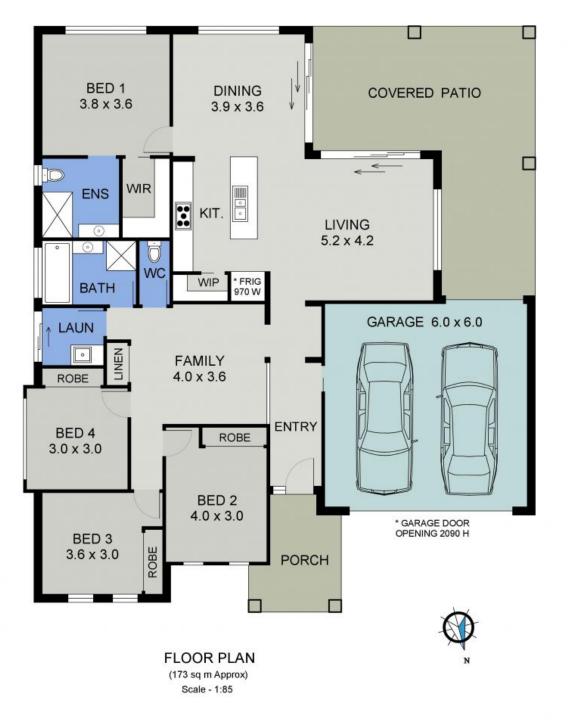

Separate, light-filled living areas provide a formal lounge and open plan living, or the option to create a children's retreat adjacent to the 'family' wing.

A well conceived plan ensures both the family room and dining zones freely access an expansive covered entertaining patio creating an extension to indoor living and catering to larger gatherings with ease.

The master suite with walk-in robe and generous ensuite enjoys separation from three additional bedrooms with built-in robes serviced by a full bathroom, complete with bathtub and ...

Price:

Price Guide \$795,000 - \$835,000