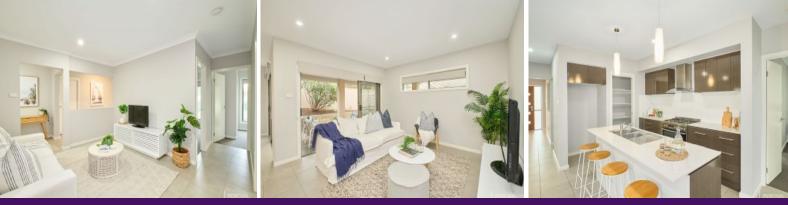

Separate, light-filled living areas provide a formal lounge and open plan living, or the option to create a children's retreat adjacent to the 'family' wing.

A well conceived plan ensures both the family room and dining zones freely access an expansive covered entertaining patio creating an extension to indoor living and catering to larger gatherings with ease.

The master suite with walk-in robe and generous ensuite enjoys separation from three additional bedrooms with built-in robes serviced by a full bathroom, complete with bathtub and ...

Price:

Price Guide \$795,000 - \$835,000