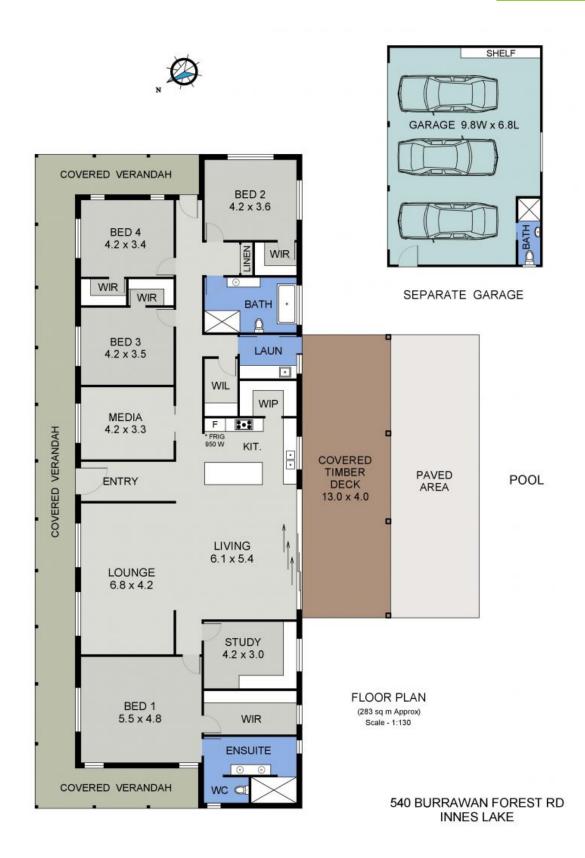

Entering the gateway and viewing the newly constructed Federation / Hamptons style home, you realise you have arrived at a property of distinction, further qualified upon entry into the home itself.

Ample accommodation incorporates an expansive master bedroom with an absolutely gorgeous ensuite with floor to ceiling tiles, double vanity and walk-in shower. This sanctuary also incorporates a generous walk-in robe ? a feature shared by a further three extra-large bedrooms. The study offers the opportunity of a fifth bedroom if required. These bedrooms are...