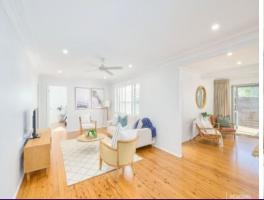

## Contemporary Coastal Renovation - Shelly Beach

Its rejuvenation provides a free flowing, single level floor plan and modern comforts paired with the retained character and inherent appeal of polished Cypress timber floors and original cornices.

A palette of crisp white and muted coastal shades complement the finishes selected for both designer appeal and practical service.

The lounge and family living flow seamlessly through to an expansive covered outdoor deck designed for year round enjoyment.