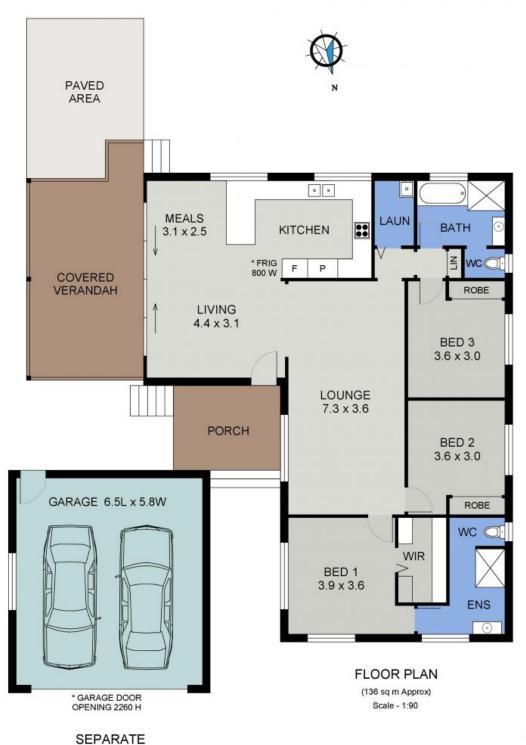

## Contemporary Coastal Renovation - Shelly Beach

Its rejuvenation provides a free flowing, single level floor plan and modern comforts paired with the retained character and inherent appeal of polished Cypress timber floors and original cornices.