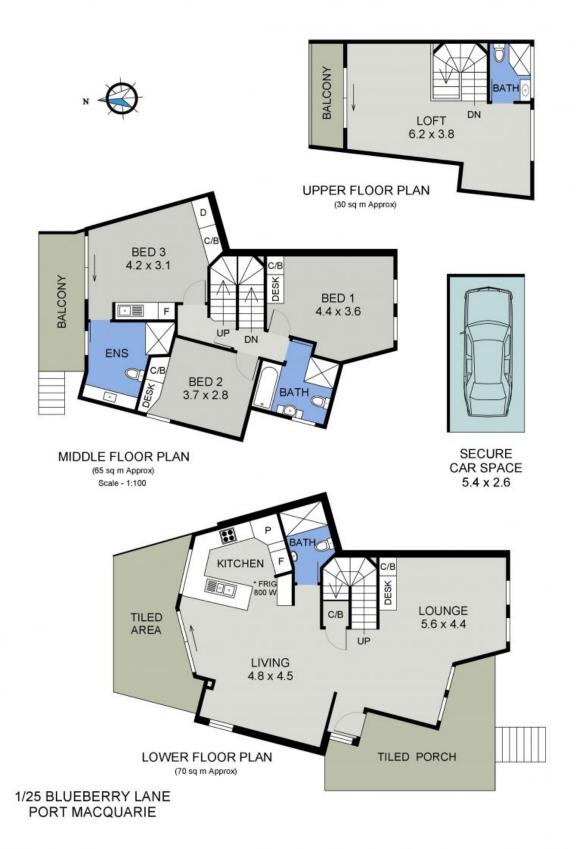

## 25 Blueberry Lane Port Macquarie, NSW

10

## Boutique Complex with High Returns & Option for Future Short Term Rental

A passion project developed by the current owner for use as five or six apartments, this complex provides the purchaser with a multitude of options and scope for use.

Presently configured as five apartments, there are four residential leases in place attracting a gross income of \$1,940 per week. The fifth apartment, retained for the owner's personal use, would attract approximately \$430 per week with a permanent tenant in place.