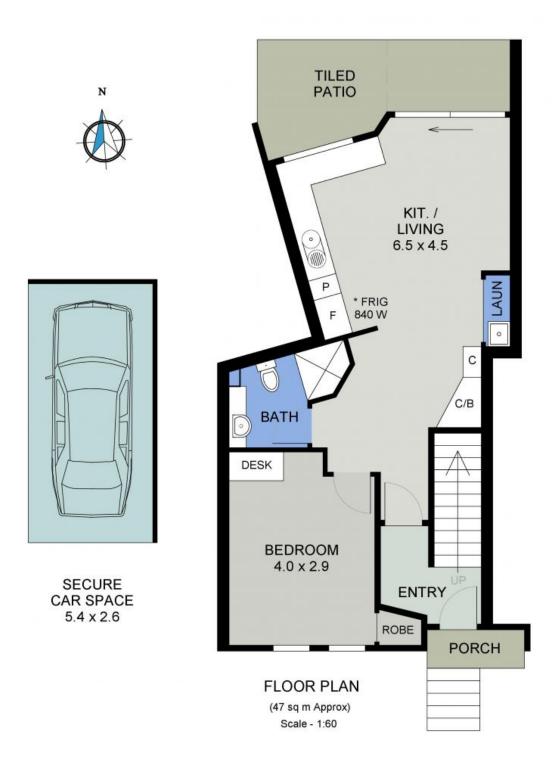

ry Lane Port Macquarie, NSW

10







## Boutique Complex with High Returns & Option for Future Short Term Rental

A passion project developed by the current owner for use as five or six apartments, this complex provides the purchaser with a multitude of options and scope for use.

Presently configured as five apartments, there are four residential leases in place attracting a gross income of \$1,940 per week. The fifth apartment, retained for the owner's personal use, would attract approximately \$430 per week with a permanent tenant in place.

Price: Expression of Interest

Council Rates: \$2,500.00/year (approx)

Neighbouring parkland creates a serene environment in a location walking distance from Por...



**Michelle Percival** 

**Glenn Scott** 

0417 019 756

0404 466 500











2/25 BLUEBERRY LANE PORT MACQUARIE