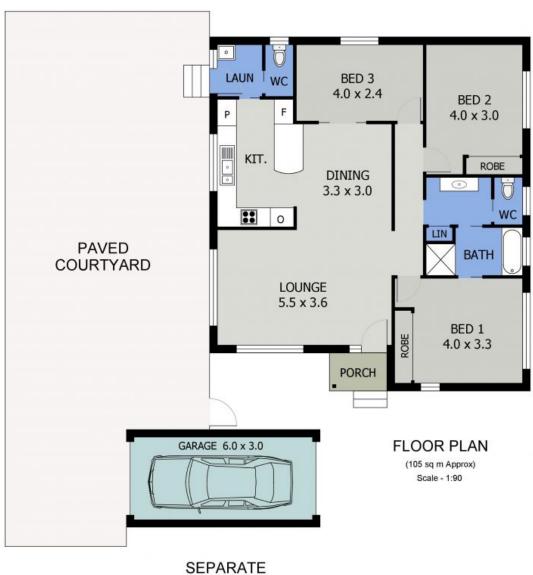

## Private & Quiet, Yet Close to Everything

Graced with light and privacy, a practical floorplan incorporates two spacious bedrooms with built-in robes and ceiling fans. The third room has access from the living areas and is flexible in design - utilise as a bedroom, study or media room. Equipped with functional timber look flooring throughout the living, dining and kitchen areas, finishes cater to a low maintenance lifestyle. The bathroom is three-way, and incorporates a wet room with bathtub, a separate toilet and access to the main bedroom providing ensuite convenience.

The single garage provides drive through access.

A level street setting, yet elevated securely above the riverside reserve, this home really is a private haven.

Set in a most desirable location, this is a quintessential Hibbard Drive lifestyle with th...