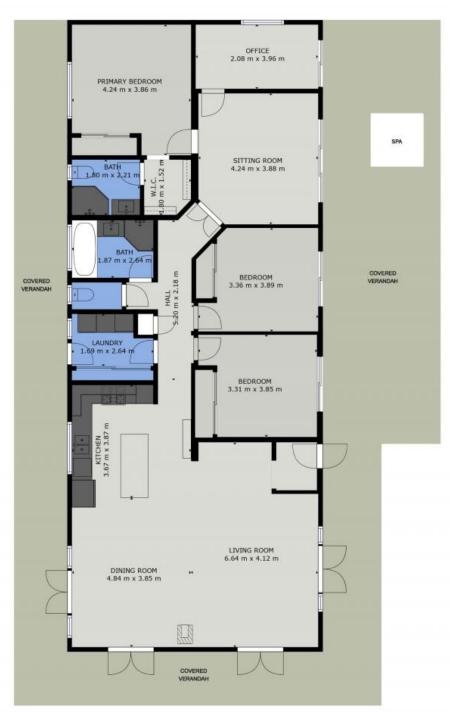

Upon entry you are immediately impressed by the light filled, open plan lounge and dining area with hardwood floors, a slow combustion fireplace and nine-foot ceilings. You will also be kept comfortable throughout all seasons by the home's ducted reverse cycle air conditioning system.

In its own secluded section of the home, you will find the main bedroom, which includes a large walk-in robe and well equipped ensuite. Adjacent to the main bedroom is another lounge area, ideal as a media room or perhaps a parent's retreat and a fourth bedroom or home ...