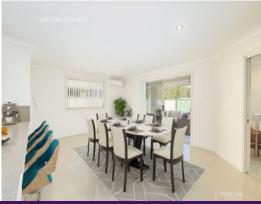

Appointed with great storage, a breakfast bar, electric cook top and dishwasher, it overlooks a large dining zone.

The home has been perfectly configured to provide separation between the master suite with...