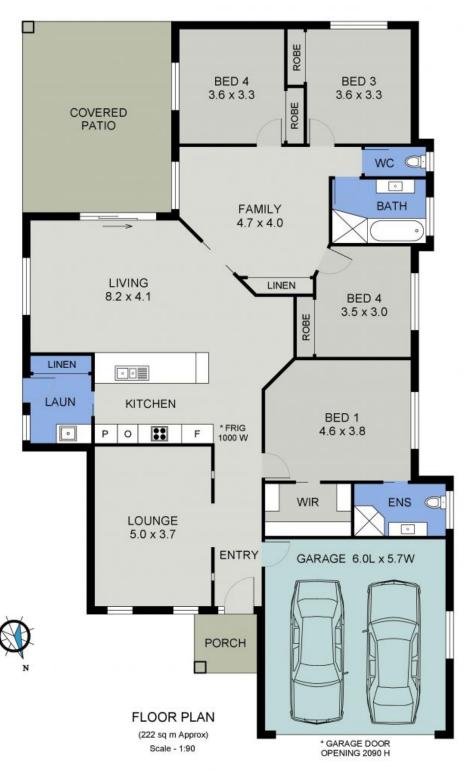

At the heart of modern family living, the kitchen is centrally placed adjacent to a fabulous covered outdoor entertaining patio creating separation between the spacious lounge, and a living room in the family accommodation wing.

Appointed with great storage, a breakfast bar, electric cook top and dishwasher, it overlooks a large dining zone.

The home has been perfectly configured to provide separation between the master suite with...