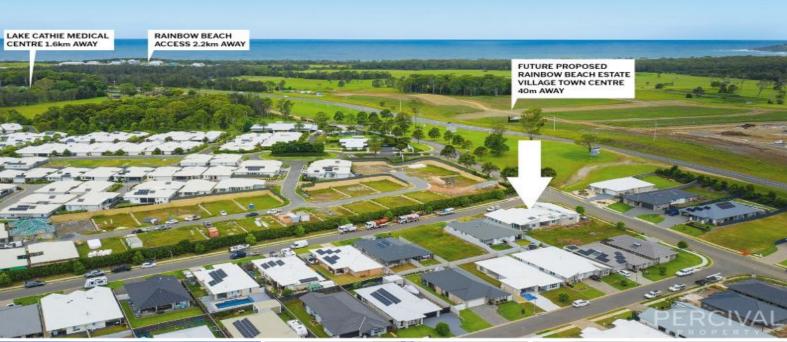

## 1a Whiting Way Lake Cathie, NSW

Raked ceilings are tastefully incorporated, Clerestory and seamless feature windows welcome light and the sea air of Rainbow Beach. Picture yourself relaxing on your sun lounge, soaking up the sophisticated atmosphere.