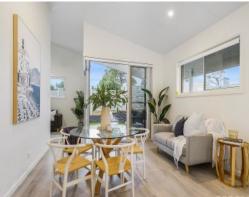

Raked ceilings are tastefully incorporated, Clerestory and seamless feature windows welcome light and the sea air of Rainbow Beach. Picture yourself relaxing on your sun lounge, soaking up the sophisticated atmosphere.

Expert and hand selected, an enriched stone and texture pallet complements the design inspiration. Oak cabinetry, Ice Snow Caesarstone, Whisper White walls, Pavilion carpet, boaden...

Price:

Guide \$690,000-\$715,000