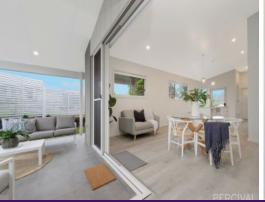

Raked ceilings are tastefully incorporated, Clerestory and seamless feature windows welcome light and the sea air of Rainbow Beach. Picture yourself relaxing on your sun lounge, soaking up the sophisticated atmosphere.

Expert and hand selected, an enriched stone and texture pallet complements the design inspiration. Oak cabinetry, Ice Snow Caesarstone, Whisper White walls, Pavilion carpet, boaden...

Price:

Guide \$690,000-\$715,000