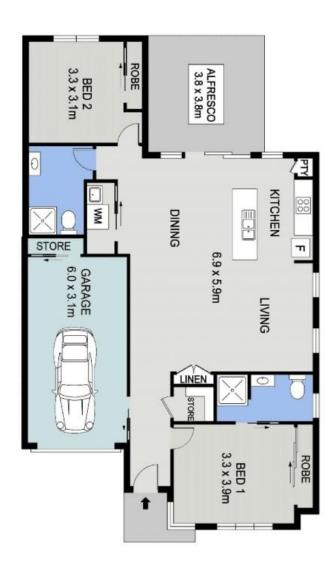

aftsmanship inspired by Villiers-Couture a commune on the southwestern coast of France. If you visited this French village, expect to stay in a hedged garden stone villa or a cottage style home enriched with cobblestone pathways and historical traces back to the first production of Cognac brandy.

Raked ceilings are tastefully incorporated, Clerestory and seamless feature windows welcome light and the sea air of Rainbow Beach. Picture yourself relaxing on your sun lounge, soaking up the sophisticated atmosphere.

Expert and hand selected, an enriched stone and texture pallet complements the design inspiration. Oak cabinetry, Ice Snow Caesarstone, Whisper White walls, Pavilion carpet, boaden...

Price:

Guide \$690,000-\$715,000



Ayla Bailey

**Ayla Bailey** 0431 194 876

0431 194 876





1A WHITING WAY LAKE CATHIE