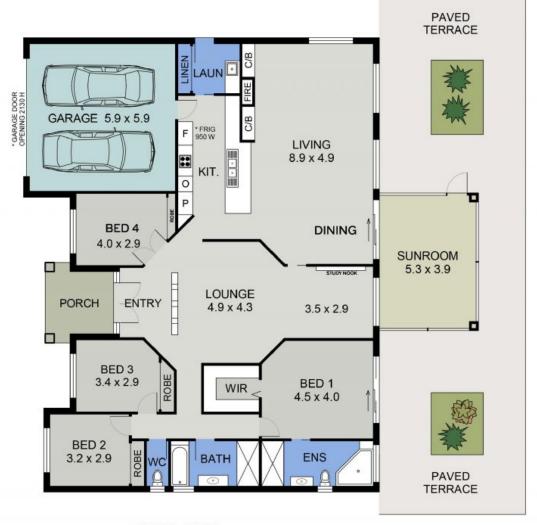

A single level floor plan is executed for ease of living. The vast kitchen/meals zone, equipped with dishwasher and gas cooking, enjoys a picture postcard aspect through to lush surrounds.

Three queen sized bedrooms have the built-in robes, while the spacious master suite with walk-in robe and ensuite, boasts external access to its own private patio.

0418 392 756

SITE PLAN (Land size - 2033 sq m) Scale - 1:335

> 10 SHEARWATER COURT LAKE CATHIE

(261 sq m Approx) Scale - 1:115

10 SHEARWATER COURT LAKE CATHIE

SEPARATE SHED