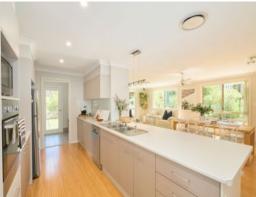

A single level floor plan is executed for ease of living. The vast kitchen/meals zone, equipped with dishwasher and gas cooking, enjoys a picture postcard aspect through to lush surrounds.

Three queen sized bedrooms have the built-in robes, while the spacious master suite with walk-in robe and ensuite, boasts external access to its own private patio.