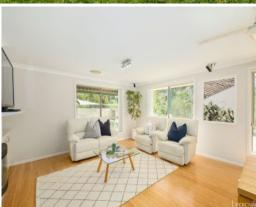

A single level floor plan is executed for ease of living. The vast kitchen/meals zone, equipped with dishwasher and gas cooking, enjoys a picture postcard aspect through to lush surrounds.

Three queen sized bedrooms have the built-in robes, while the spacious master suite with walk-in robe and ensuite, boasts external access to its own private patio.