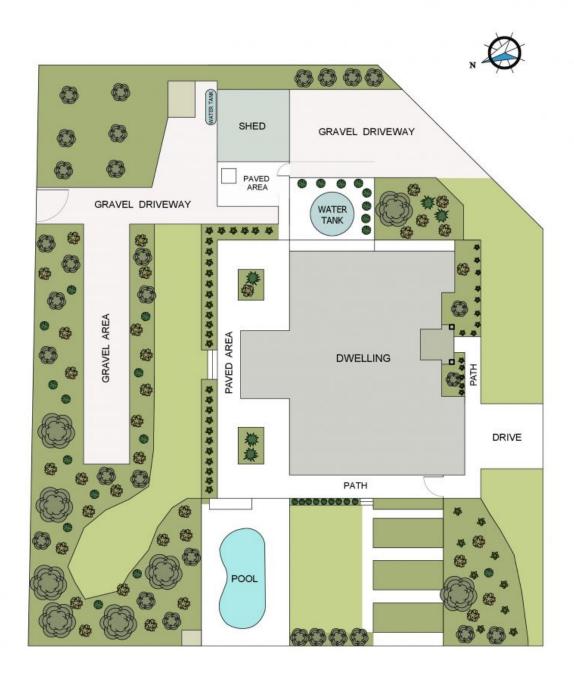

0418 392 756

SITE PLAN (Land size - 2033 sq m) Scale - 1:335

> 10 SHEARWATER COURT LAKE CATHIE

(261 sq m Approx) Scale - 1:115

10 SHEARWATER COURT LAKE CATHIE

SEPARATE SHED