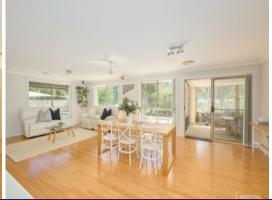

A single level floor plan is executed for ease of living. The vast kitchen/meals zone, equipped with dishwasher and gas cooking, enjoys a picture postcard aspect through to lush surrounds.

Three queen sized bedrooms have the built-in robes, while the spacious master suite with walk-in robe and ensuite, boasts external access to its own private patio.