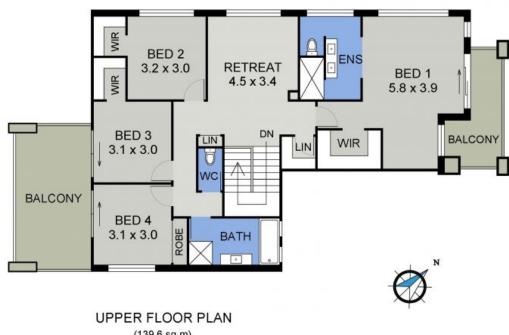

Upstairs discover a luxurious parents retreat with ensuite, bespoke WIR, and an adjoining sitting room opening onto a balcony, the ideal spot to relax listening to the calming sounds of the ocean overlooking the treetops. A further 3 bedrooms adjoin a children's retreat with two of the bedrooms offering walk in robes and access onto their own balcony. In add...

## Ayla Bailey

0431 194 876

(139.6 sq m)

Scale - 1:110

10 SHORE BREAK LAKE CATHIE