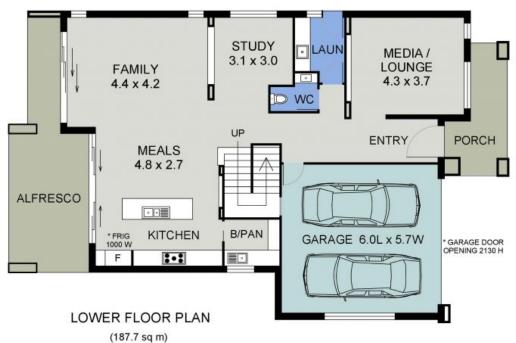

Presenting as new there is a space for everyone with the entry level including a private media-lounge room, home office, sophisticated powder room, large laundry, and spacious kitchen, dining, and family area. Living zones open fully from both sides onto an expansive alfresco entertaining area overlooking a low maintenance backyard with lush level lawn.