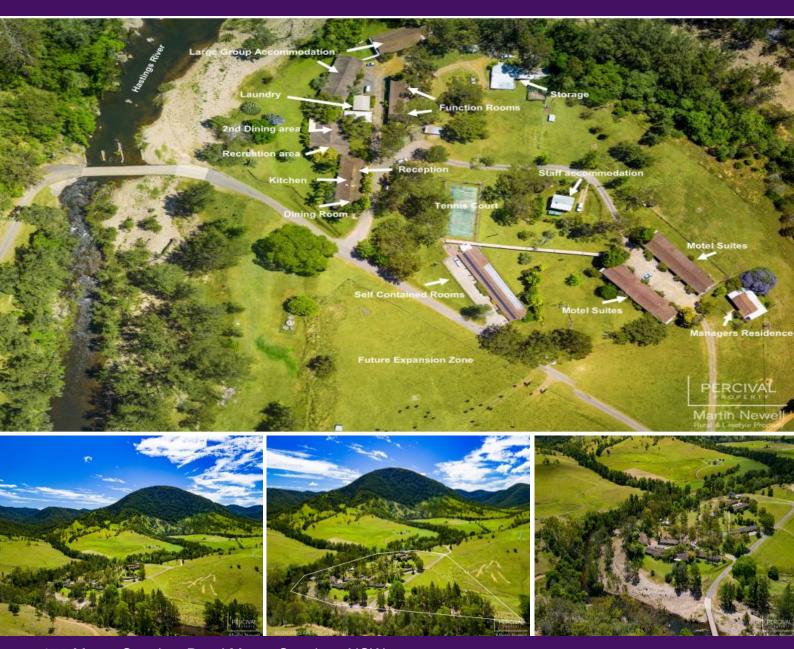

## Mount Seaview Resort - Invest In Success

A resort bordered by the flowing upper reaches of the Hastings River and its joining of the Tobins River, this exceptional holding offers amazing views of the surrounding countryside and its highest ridgelines, with the ever present sound of the flowing waters of the Hastings River in the background.

With a rich history dating back to its inception in the 1970's, this iconic resort with proven popularity has developed over time to offer both motel style suites and larger group accommodation facilities.

Price: Expression of Interest

Council Rates: \$3,800.00/year (approx)

Resort Facilities
? 29 Motel suites

•••

**Martin Newell** 

0429 883 488