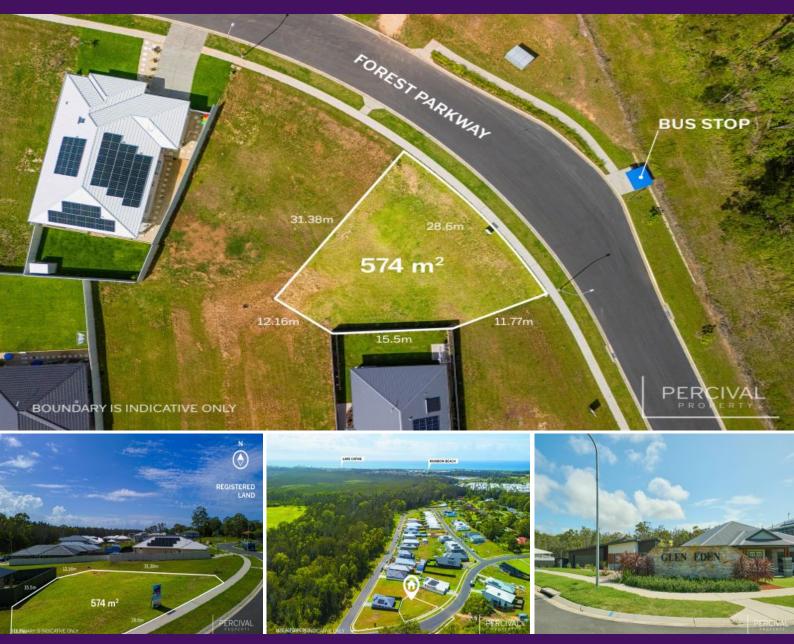

## 72 Forest Parkway Lake Cathie, NSW

## CHEAPEST & BEST BLOCK AVAILABLE

Already registered, with development options as this block includes a developer's covenants waiver which allows multi-unit developments (STCA). Engineered with all services connected and ready to build, this is an exciting opportunity for the astute developer or home builder to secure a positioning in the picturesque Glen Eden Estate on the Mid North Coast of NSW just 20 minutes South of Port Macquarie.

The ideal aspect to take advantage of northern sun and sea breeze, the block size offers scope to build a large family home, if desired, or for investors, a multi-unit development (STCA).

? With developers covenants waiver