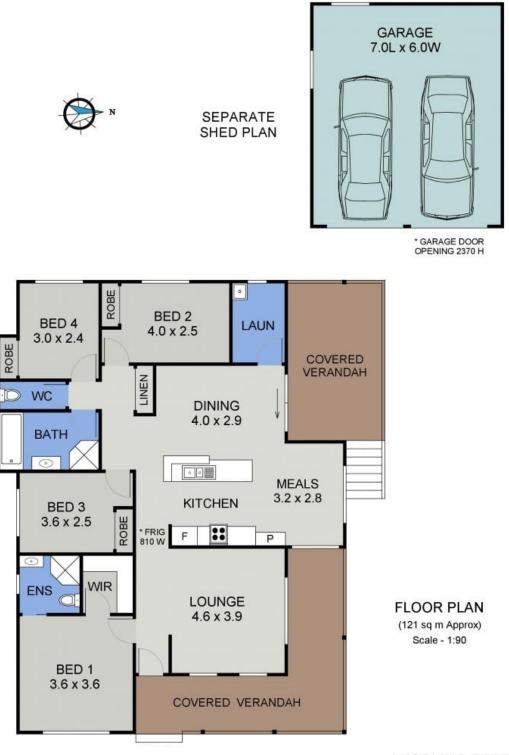

The seamless floorplan incorporates a separate lounge with plantation shutters and flows through to the family living zone, adjacent contemporary kitchen appointed with island bench, pantry storage, electric bench top cooking, dishwasher and is flanked by separate dining.