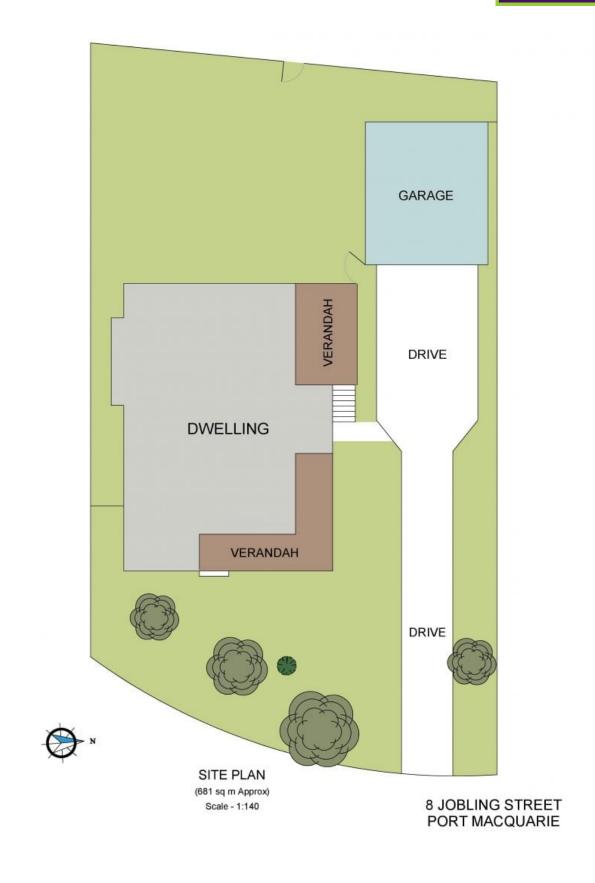

An alluring combination of cottage charm and feel, 8 Jobling Street is a family-friendly hotspot with a short walk to TAFE, schools, buses and six minute drive to CBD, beaches, hos...

Price:

Guide \$685,000-\$700,000