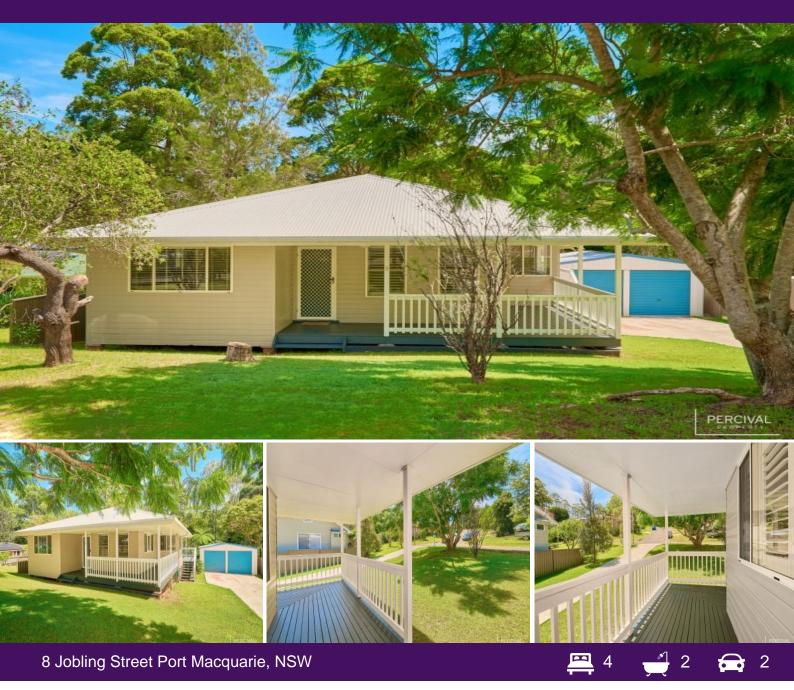

## Cottage Charm in Tranquil cul-de-sac setting

With its contemporary open plan living and green outlooks you will feel the calm in this character filled home. Light and versatile, updates create the perfect environment for easy living.

An alluring combination of cottage charm and feel, 8 Jobling Street is a family-friendly hotspot with a short walk to TAFE, schools, buses and six minute drive to CBD, beaches, hos...

Price:

Guide \$685,000-\$700,000

## **8 Jobling Street**

Port Macquarie, NSW