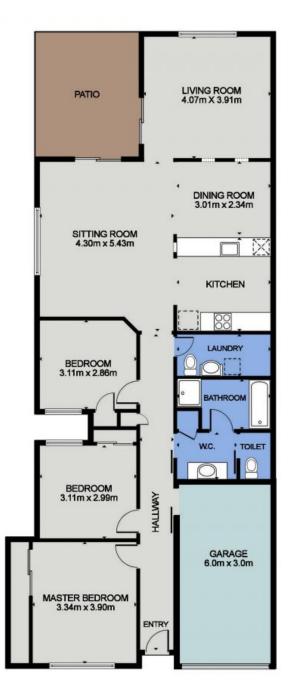

## FLOOR PLAN

GROSS INTERNALAREA FLOOR PLAN 148.8 m<sup>2</sup> EXCLUDED AREAS : PATIO 13.4 m<sup>2</sup> TOTAL : 148.8 m<sup>2</sup> SIZES AND DIMENSIONS ARE APPROXIMATE, ACTUAL MAY VARY.