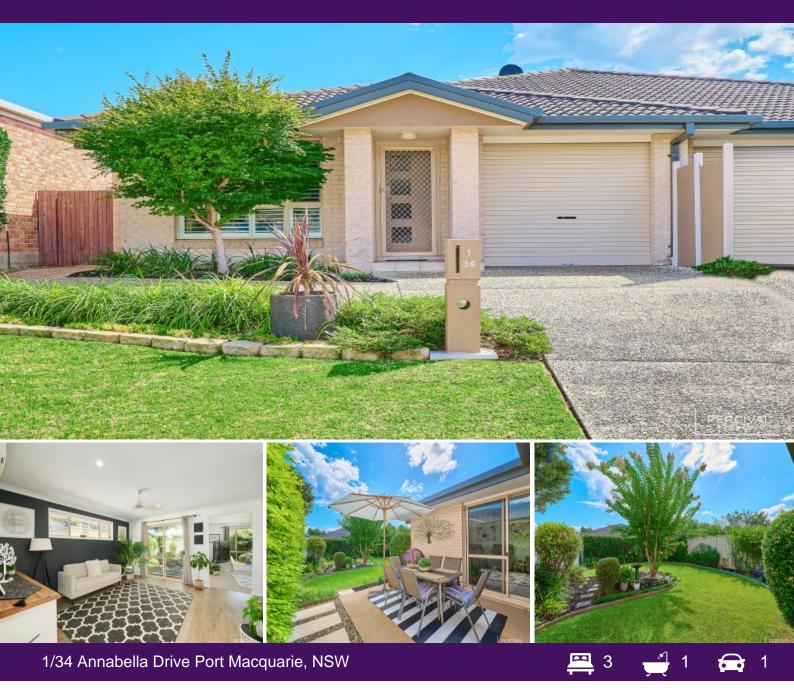

## Lifestyle Sanctuary - Flawless Garden Villa

On entry, the wide timber flooring complements the seamless free-flowing floor plan, leading you effortlessly through to the heart of the home.

The sleek kitchen is appointed with stone bench tops, dishwasher, electric cooking, ample storage and is both attractive and perfectly positioned adjacent to designated living and dining zones, and easily accesses the alfresco terrace where entertaining moves easily from indoors to outdoors.

The bedrooms offer the all-important privacy factor. The generous master bedroom and a further two queen size bedrooms all have built-ins and ceiling fans.

A central bathroom features shower and bath, and a separate toilet making it family friend...

## 1/34 ANNABELLA DRIVE, PORT MACQUARIE

1/34 Annabella Drive

Port Macquarie, NSW