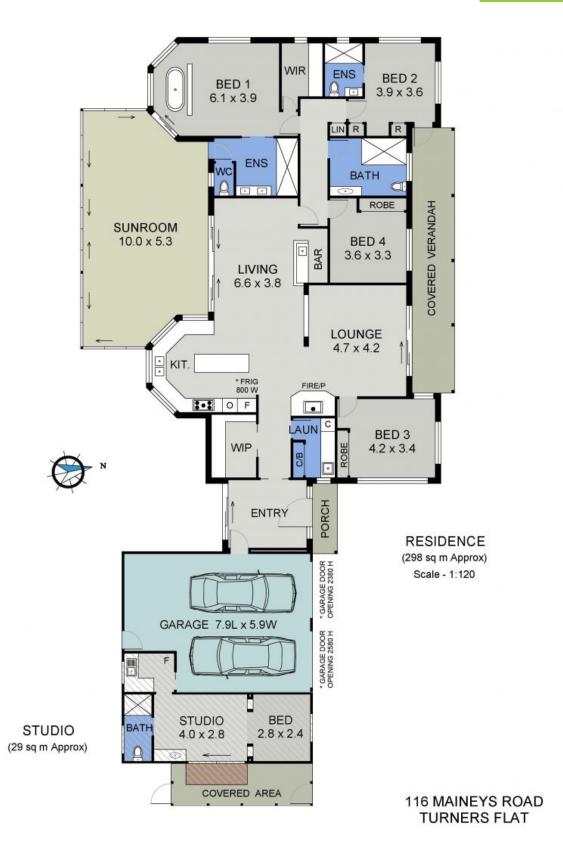

The main residence presents as new, offering four bedrooms, with the master including a walk-in robe and ensuite. The home also provides multiple living areas, including a large fu...

Price: By Negotiation