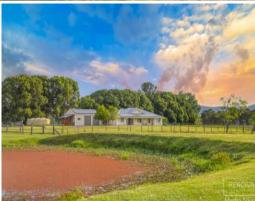

Offering a total of 16.19 ha, with direct frontage to the Macleay River itself, where you can enjoy fishing, kayaking or swimming.

The acreage supports 25 plus breeders throughout all seasons, however, would also be suitable for horses, with two stables already onsite.