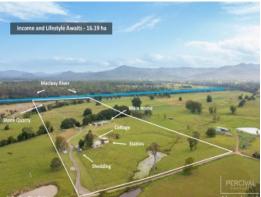

Offering a total of 16.19 ha, with direct frontage to the Macleay River itself, where you can enjoy fishing, kayaking or swimming.

The acreage supports 25 plus breeders throughout all seasons, however, would also be suitable for horses, with two stables already onsite.

The main residence presents as new, offering four bedrooms, with the master including a walk-in robe and ensuite. The home also provides multiple living areas, including a large fu...

Price: By Negotiation