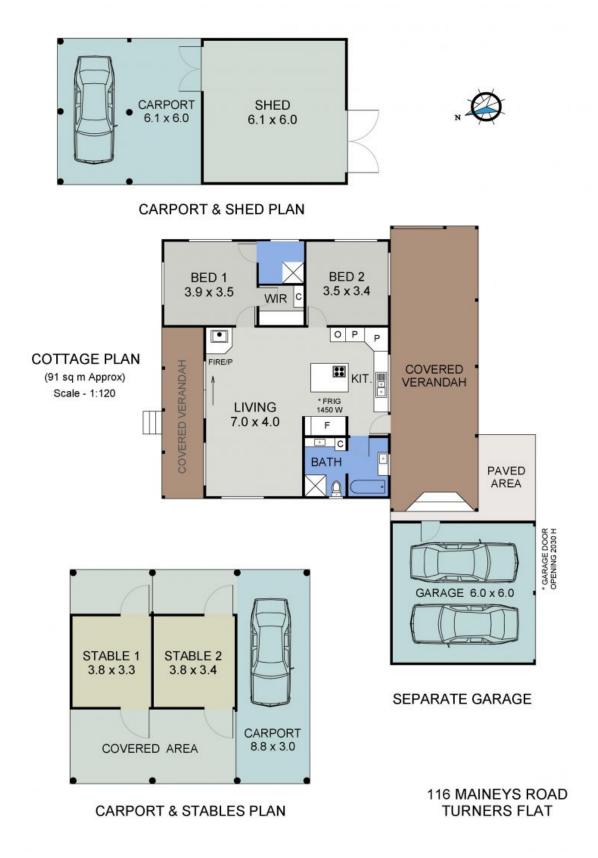

Offering a total of 16.19 ha, with direct frontage to the Macleay River itself, where you can enjoy fishing, kayaking or swimming.

The acreage supports 25 plus breeders throughout all seasons, however, would also be suitable for horses, with two stables already onsite.