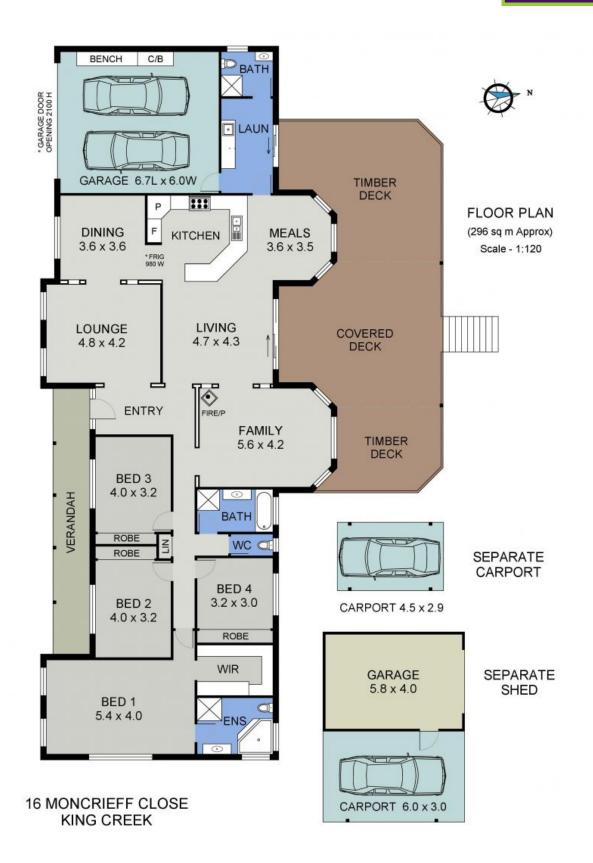

Incorporating a generous lounge, dining area, family room and meals area, the design provides plenty of space for family or entertaining guests.

Accommodation includes an extra-large light-filled main bedroom, with a substantial walk-in robe and full sized ensuite bathroom with a spa bath. Three additional bedrooms are all ...