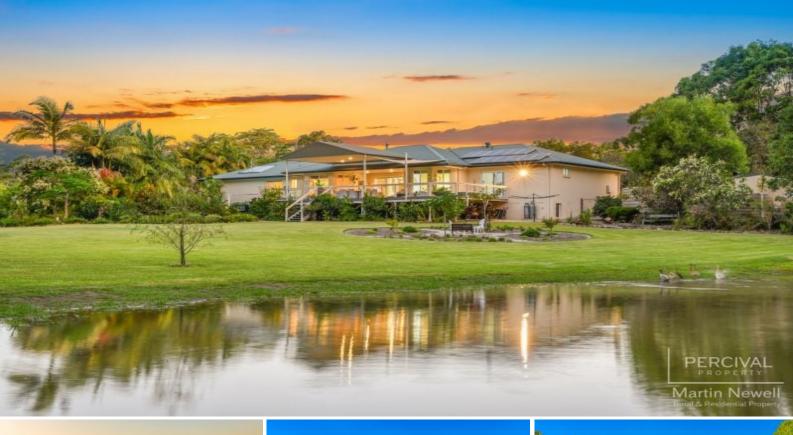

## For those who seek a Private Oasis ? 'Tumblegum'

Make your way down the tree-lined driveway towards the property, and you'll feel a sense of escape from the outside world.

A prestigious residence, it offers expansive proportions, high ceilings and a well-considered floor plan with seamless flow between the many light-filled internal living zones.

Incorporating a generous lounge, dining area, family room and meals area, the design provides plenty of space for family or entertaining guests.

Accommodation includes an extra-large light-filled main bedroom, with a substantial walk-in robe and full sized ensuite bathroom with a spa bath. Three additional bedrooms are all ...