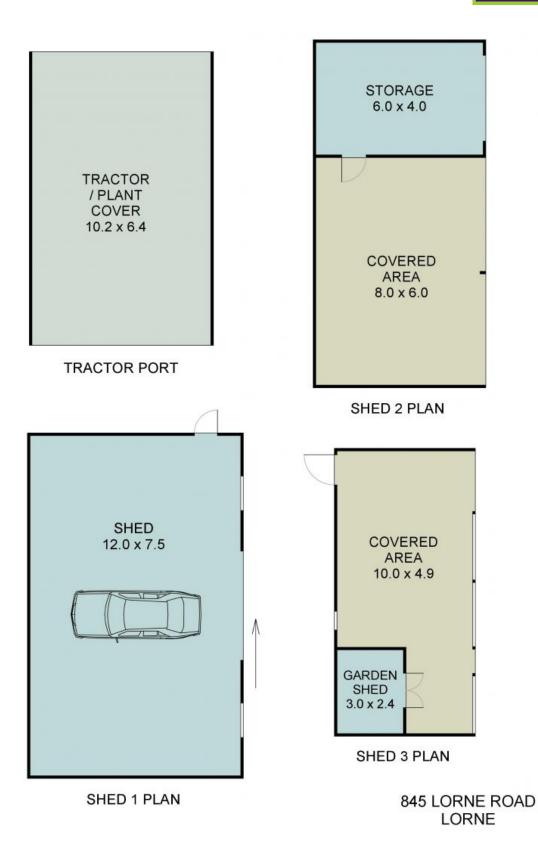

Entering the property via it's driveway, you rise to the peak of a ridge line where you will discover the homestead, cottage, shedding and other facilities.

Cattle handling is simplified with quality fencing, cattle yards and subdivision into 15 paddocks.

Those with horses will enjoy the stables, horse training arena, horse paddocks and the end...

Price:

Guide \$1,950,000-\$2,000,000

Council Rates: \$2,600.00/year (approx)

**Martin Newell** 0429 883 488

**Martin Newell** 0429 883 488