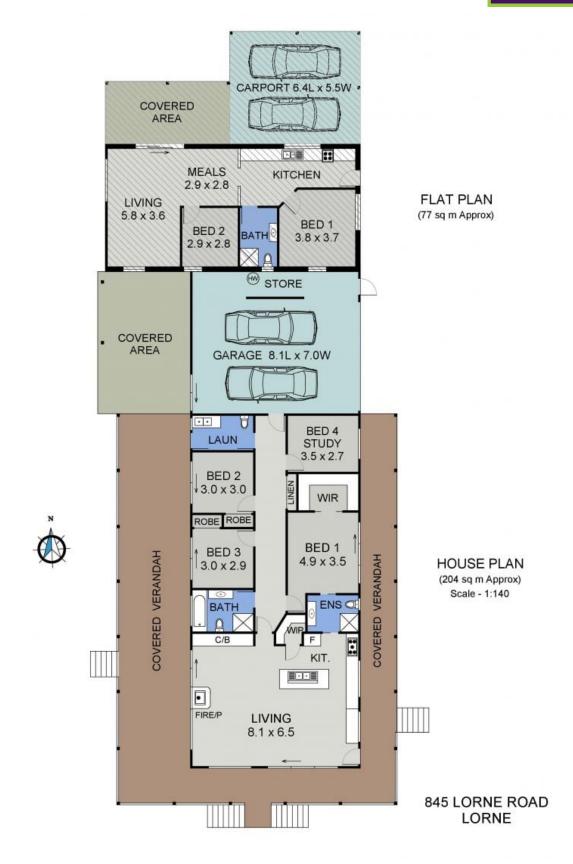

Entering the property via it's driveway, you rise to the peak of a ridge line where you will discover the homestead, cottage, shedding and other facilities.

Cattle handling is simplified with quality fencing, cattle yards and subdivision into 15 paddocks.

Those with horses will enjoy the stables, horse training arena, horse paddocks and the end...

Price:

Guide \$1,950,000-\$2,000,000

Council Rates: \$2,600.00/year (approx)

**Martin Newell** 0429 883 488

**Martin Newell** 0429 883 488