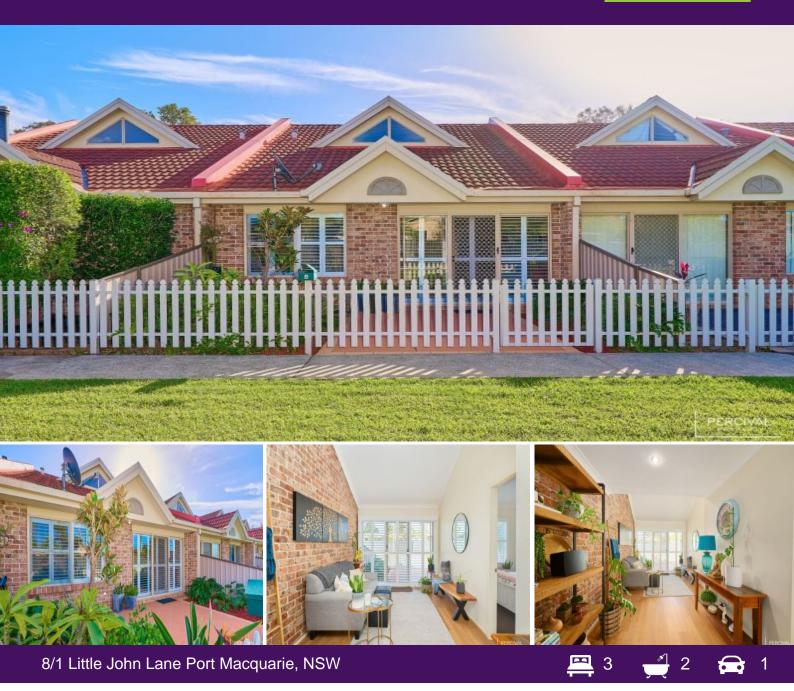

## Townhouse ? Tranquil Park Like Precinct

With a versatile and light filled interior this beautifully packaged townhouse is ideal for a busy couple or young family and set in park like surrounds has both private front courtyard garden and outdoor entertaining area at rear.

+ Light filled open plan living

•••

PERCIVAL

PERCIVAL

8/1 Little John Lane

Port Macquarie, NSW