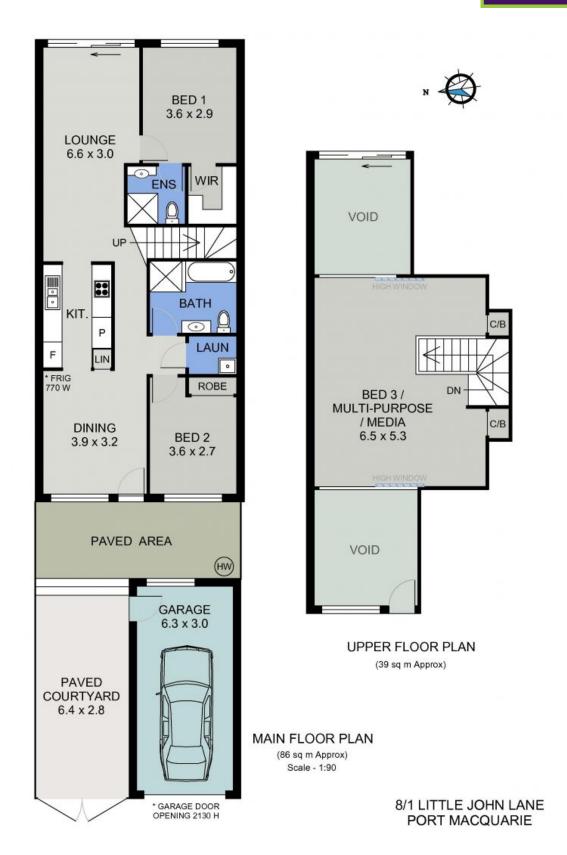

A fluid and open floorplan offers the luxury of two bedrooms and two bathrooms but two living areas as well! Designed with a bonus large loft for multi-purpose use ? a third spacious bedroom with built-ins, extra living space or perhaps a media room ? the choice is yours.