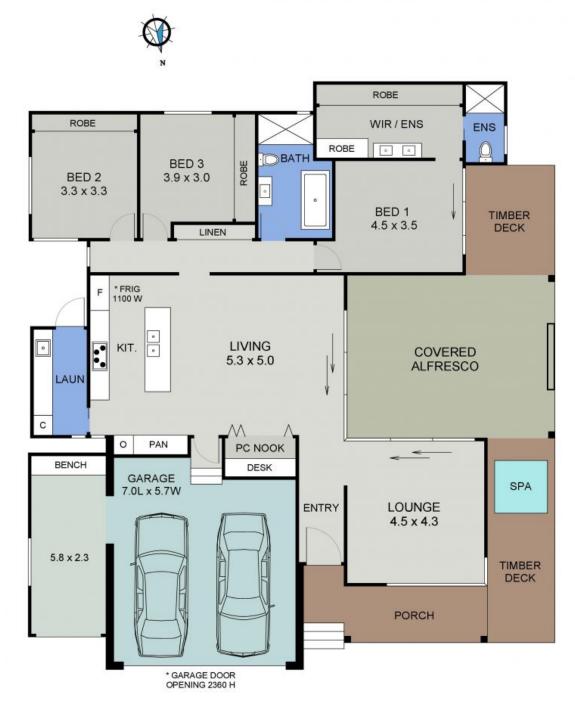

Yolanda Tobin

0404466501

0418 143 611

FLOOR PLAN (209 sq m Approx) Scale - 1:90

15A ST KITTS WAY BONNY HILLS