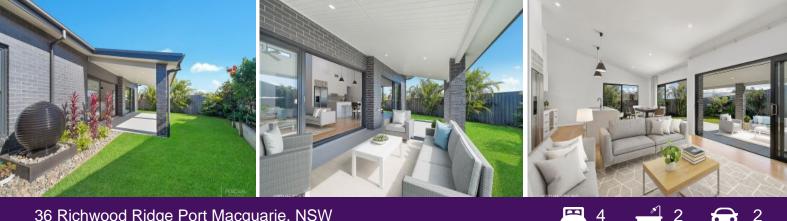

## 36 Richwood Ridge Port Macquarie, NSW

Indoors reveals a private lounge-media room, luxurious parent's retreat, sophisticated kitchen, three-bedroom guest wing, and elegant main bathroom and ensuite.

Embracing a north aspect, sundrenched alfresco the and low-maintenance backyard feel like an extension of the kitchen and open plan living and dining space.