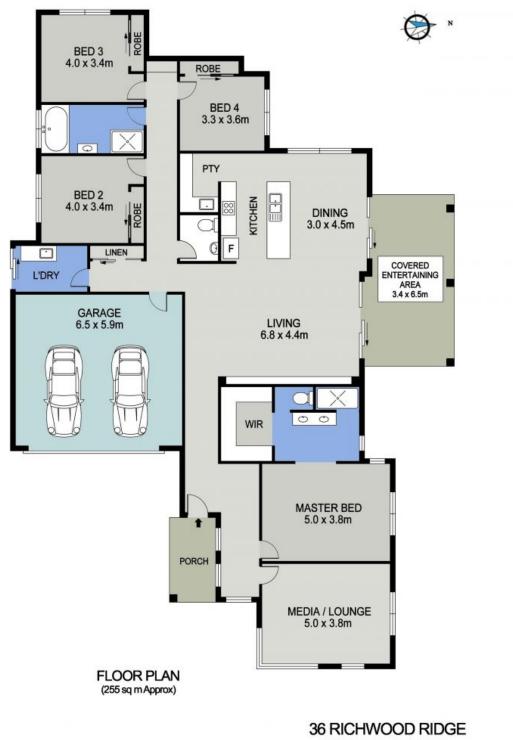

## An Idyllic Retreat for Modern Coastal Living

This home is stunning, presenting a brilliant all level floor plan that cleverly maximises every inch of space with a strong focus on seamless indoor and outdoor entertaining.

Indoors reveals a private lounge-media room, luxurious parent's retreat, sophisticated kitchen, three-bedroom guest wing, and elegant main bathroom and ensuite.

Embracing a north aspect, sundrenched alfresco the and low-maintenance backyard feel like an extension of the kitchen and open plan living and dining space.