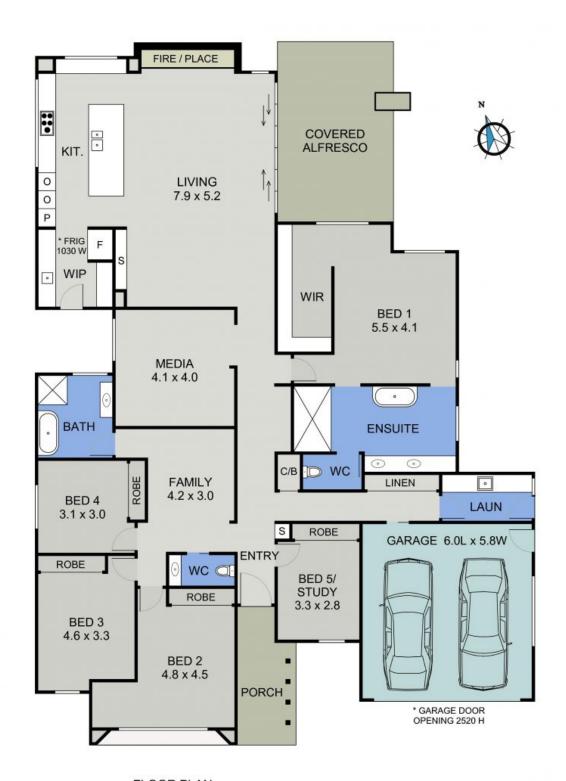

The flawless layout comprises a private office or fifth bedroom, media room and a family or guest wing with 3 bedrooms, stunning bathroom and its own private living area. Unwind and rejuvenate in the parents retreat complete with custom walk-in wardrobe and lavish ensuite; a modern day sanctuary.

No detail has been overlooked in this exceptional home, ensuring a lifestyle of utmost comfort and convenience. Additional features include a ducted air conditioning with individual room controls, 3000L water tank, side access for caravan parking, and a double garage op...

## Corrine Cunningham yson Cunningham

0409 468 773

0481 123 047

FLOOR PLAN (291 sq m Approx)

Scale - 1:100

25 CAITLIN DARCY PARKWAY PORT MACQUARIE

25 CAITLIN DARCY PARKWAY PORT MACQUARIE