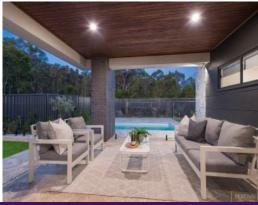

The flawless layout comprises a private office or fifth bedroom, media room and a family or guest wing with 3 bedrooms, stunning bathroom and its own private living area. Unwind and rejuvenate in the parents retreat complete with custom walk-in wardrobe and lavish ensuite; a modern day sanctuary.

No detail has been overlooked in this exceptional home, ensuring a lifestyle of utmost comfort and convenience. Additional features include a ducted air conditioning with individual room controls, 3000L water tank, side access for caravan parking, and a double garage op...