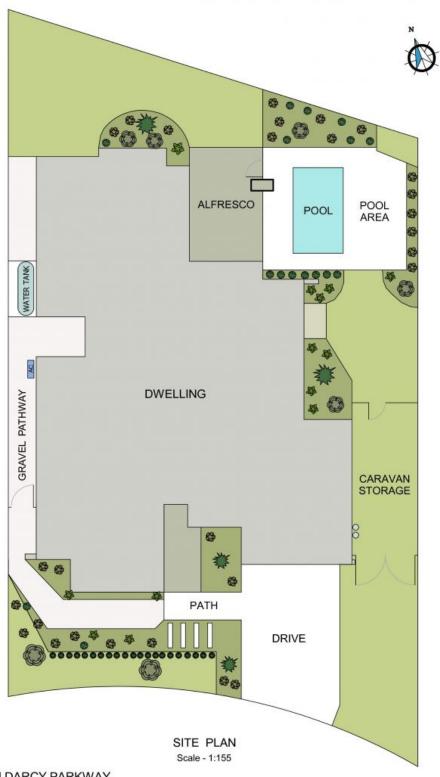

No detail has been overlooked in this exceptional home, ensuring a lifestyle of utmost comfort and convenience. Additional features include a ducted air conditioning with individual room controls, 3000L water tank, side access for caravan parking, and a double garage op...