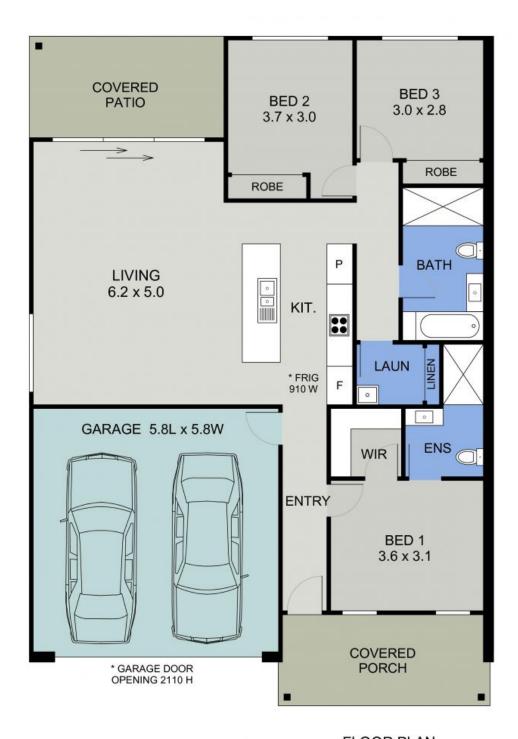

Immerse yourself in a world of contemporary comfort as you step inside... with its house-like proportions, this villa effortlessly combines sophistication and functionality. One of only two villas, there are no strata fees!

The master quarters offer a haven of privacy and luxury - with its own ensuite and walk-in robe, it becomes a sanctuary of true relaxation and indulgence. The remaining bedrooms ar...

**Price:** Guide \$750,000-\$790,000