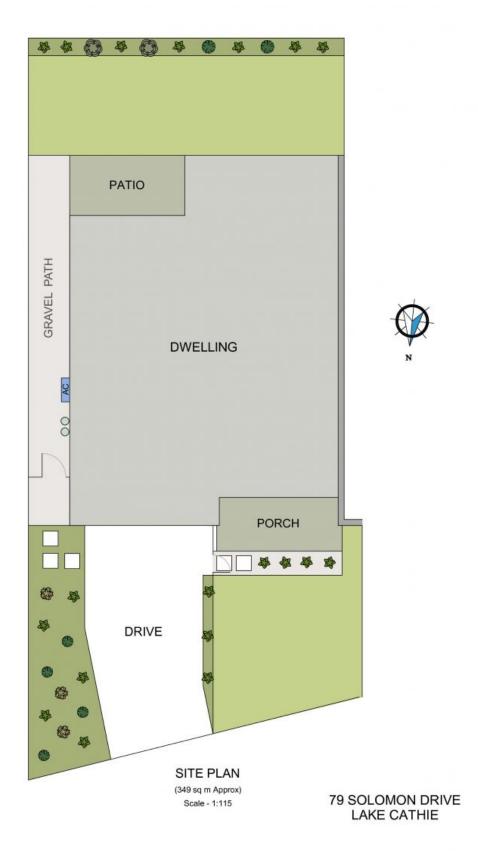

ish or canoe. One of the Mid North Coast's most idyllic seaside towns, and only a 20-minute drive from Port Macquarie, this seaside haven is simply sublime.

Immerse yourself in a world of contemporary comfort as you step inside... with its house-like proportions, this villa effortlessly combines sophistication and functionality. One of only two villas, there are no strata fees!

The master quarters offer a haven of privacy and luxury - with its own ensuite and walk-in robe, it becomes a sanctuary of true relaxation and indulgence. The remaining bedrooms ar...

**Price:** Guide \$750,000-\$790,000

Council Rates: \$600.00/year (approx)



**Michelle Percival** 

**Glenn Scott** 

0404 466 500

0417 019 756





79 SOLOMON DRIVE LAKE CATHIE



FLOOR PLAN (143 sq m Approx) Scale - 1:70