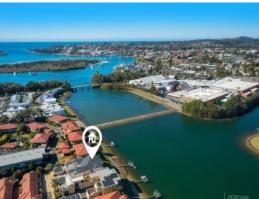

1/3 Commodore Crescent Port Macquarie, NSW







## Impressive Waterfront Apartment in Boutique Complex

Floor to ceiling windows frame the sweeping vistas from the contemporary kitchen and casual dining, to the spacious lounge room seamlessly flowing onto a terraced alfresco area, perfect for entertaining friends and family while enjoying the mesmerising sunsets over the water. Keep an eye out, as you may even spot a playful dolphin or two!

Beautifully renovated, the kitchen is equipped with top-of-the-line appliances, including a Westinghouse induction cooktop, oven, dishwasher, and stunning solid stone splashbacks and benchtops.

The apartment exudes low maintenance appeal, an interior adorned with resort plantation shutters and neutral tones creating a warm and inviting atmosph