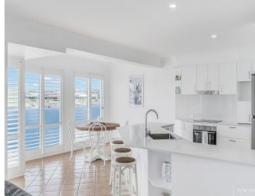

Beautifully renovated, the kitchen is equipped with top-of-the-line appliances, including a Westinghouse induction cooktop, oven, dishwasher, and stunning solid stone splashbacks and benchtops.

The apartment exudes low maintenance appeal, an interior adorned with resort plantation shutters and neutral tones creating a warm and inviting atmosphere, waiting for you to simply move in and add your own touch. For year-round comfort, you'll find reverse cycle air co...