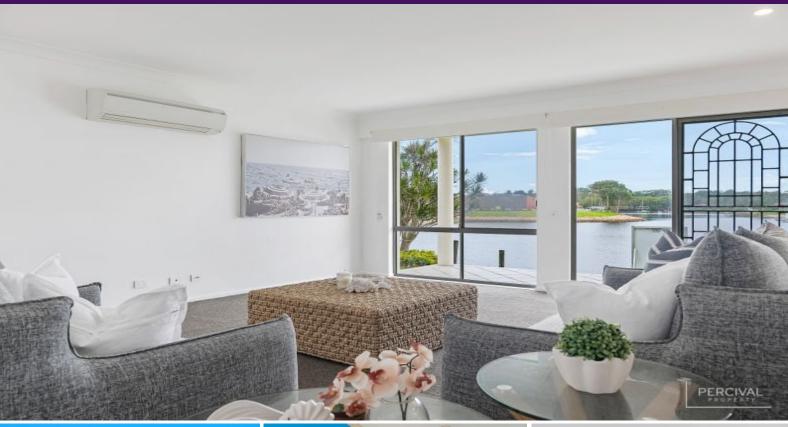

## Impressive Waterfront Apartment in Boutique Complex

Floor to ceiling windows frame the sweeping vistas from the contemporary kitchen and casual dining, to the spacious lounge room seamlessly flowing onto a terraced alfresco area, perfect for entertaining friends and family while enjoying the mesmerising sunsets over the water. Keep an eye out, as you may even spot a playful dolphin or two!

Beautifully renovated, the kitchen is equipped with top-of-the-line appliances, including a Westinghouse induction cooktop, oven, dishwasher, and stunning solid stone splashbacks and benchtops.

The apartment exudes low maintenance appeal, an interior adorned with resort plantation shutters and neutral tones creating a warm and inviting atmosphere, waiting for you to simply move in and add your own touch. For year-round comfort, you'll find reverse cycle air co...