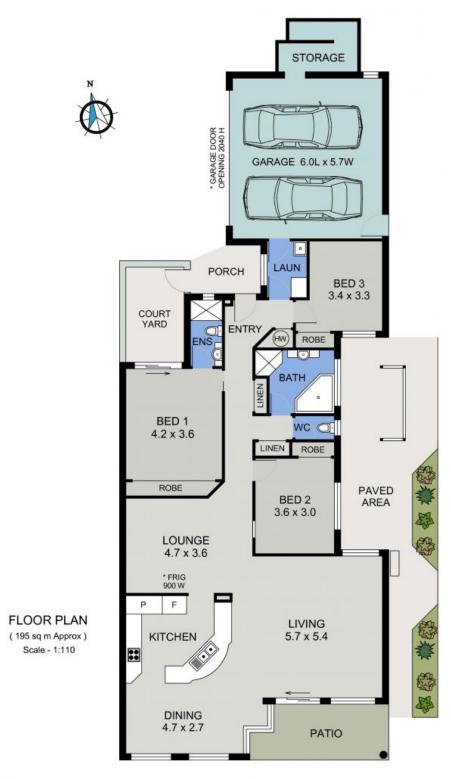

ng friends and family while enjoying the mesmerising sunsets over the water. Keep an eye out, as you may even spot a playful dolphin or two!

Beautifully renovated, the kitchen is equipped with top-of-the-line appliances, including a Westinghouse induction cooktop, oven, dishwasher, and stunning solid stone splashbacks and benchtops.

The apartment exudes low maintenance appeal, an interior adorned with resort plantation shutters and neutral tones creating a warm and inviting atmosphere, waiting for you to simply move in and add your own touch. For year-round comfort, you'll find reverse cycle air co...

**Price:** Guide \$1,100,000-\$1,200,000

Council Rates: \$2,450.00/year (approx)

**Strata Rates:** \$1,312.50 p/q



## Corrine Cunningham yson Cunningham

0409 468 773

0481 123 047





1/3 COMMODORE CRESCENT PORT MACQUARIE