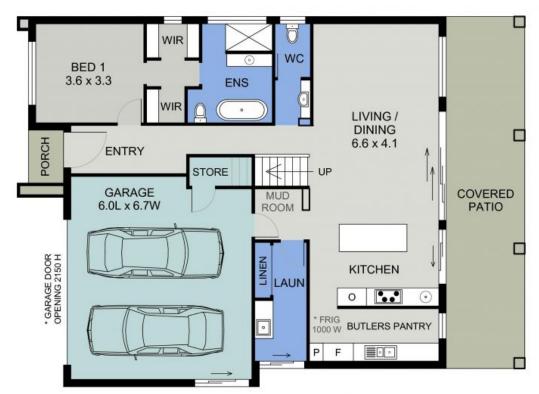

Step inside from the formal foyer and discover the first of two master bedrooms; light filled, complete with a double sided walk in closet and stunning ensuite bathroom featuring a gorgeous clawfoot bathtub. Situated at the entry on ground level, perfect for in laws or guests.

## Corrine Cunningham yson Cunningham

0409 468 773

0481 123 047

LOWER FLOOR PLAN

(156 sq m Approx)

4 BARBUDA WAY LAKE CATHIE

4 BARBUDA WAY LAKE CATHIE