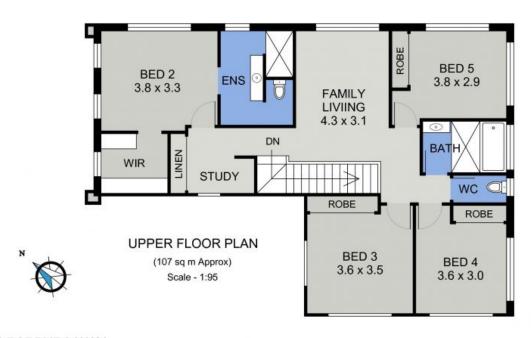

Upstairs uncovers a restful parents retreat including a walk in robe and luxe ensuite revealing striking matte black tap ware combining subtle touches of rose gold. This well-appointed level also provides a study nook, casual living room, and three generous bedrooms serviced by a large contemporary bathroom including bathtub. Custom awning windows furnished ...