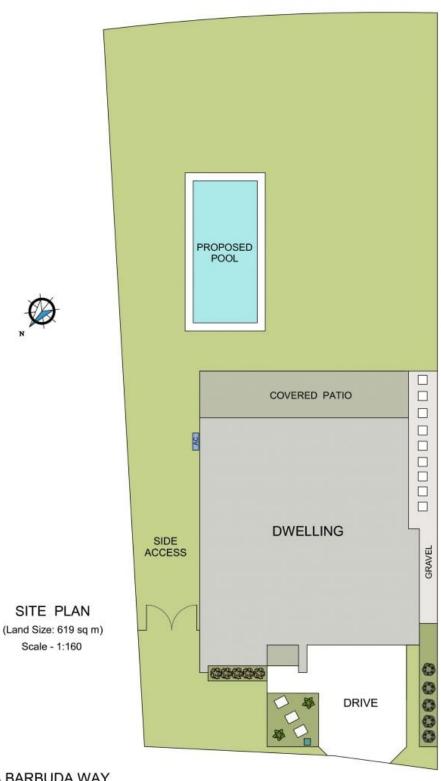

first of two master bedrooms; light filled, complete with a double sided walk in closet and stunning ensuite bathroom featuring a gorgeous clawfoot bathtub. Situated at the entry on ground level, perfect for in laws or guests.

Upstairs uncovers a restful parents retreat including a walk in robe and luxe ensuite revealing striking matte black tap ware combining subtle touches of rose gold. This well-appointed level also provides a study nook, casual living room, and three generous bedrooms serviced by a large contemporary bathroom including bathtub. Custom awning windows furnished ...

**Price**: \$1025000

Council Rates: \$2,800.00/year (approx)



## Corrine Cunningham yson Cunningham

0409 468 773

0481 123 047





LOWER FLOOR PLAN

(156 sq m Approx)



4 BARBUDA WAY LAKE CATHIE







4 BARBUDA WAY LAKE CATHIE