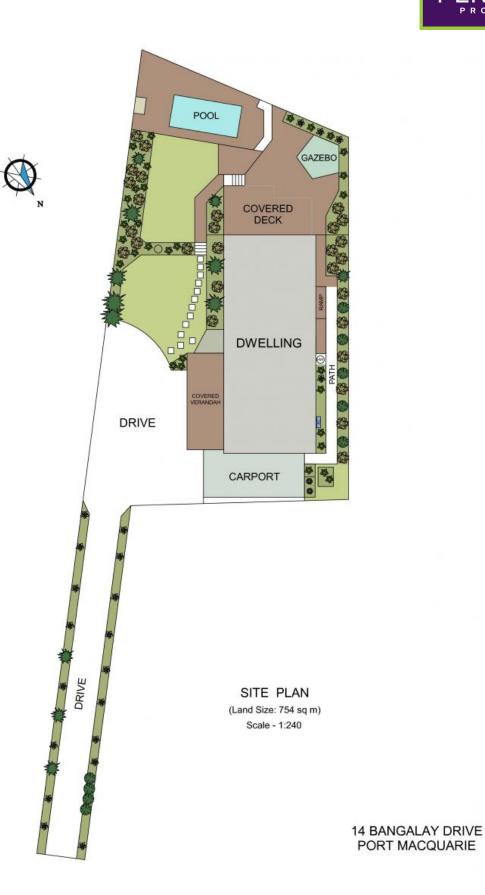

alm beach timber look flooring complemented by an eye catching coastal beaded pendant light. A soaring void ceiling coupled with a stairwell picture window allows natural light to radiate throughout.

| Price: | \$945000 |
|--------|----------|
| 11100. | ψυ-υυυυ  |

Council Rates: \$3,000.00/year (approx)

The backyard has been transformed into a place where you can unwind and have fun with friends and family. Your own private oasis features a magnesium inground swimming pool and huge timber deck entertaining area with a cozy wood fireplace, rustic style bar and BBQ area with sink and built-in seating. Lush lawn and established tropical gardens complete the pi...



Corrine Cunningham yson Cunningham 0409 468 773 0481 123 047



14 Bangalay Drive

Port Macquarie, NSW

PERCIVAL

PERCIVAL



14 Bangalay Drive

Port Macquarie, NSW