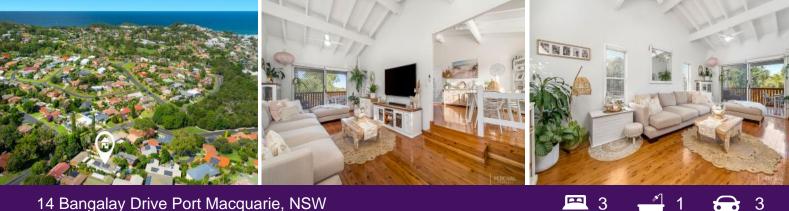

## 14 Bangalay Drive Port Macquarie, NSW

## Private Lighthouse Beach Oasis with Lifestyle Appeal

Upon entry you are welcomed by an oasis of lush green resort style gardens setting the scene for what is to follow. Step indoors to the timeless beauty of fresh white with palm beach timber look flooring complemented by an eye catching coastal beaded pendant light. A soaring void ceiling coupled with a stairwell picture window allows natural light to radiate throughout.