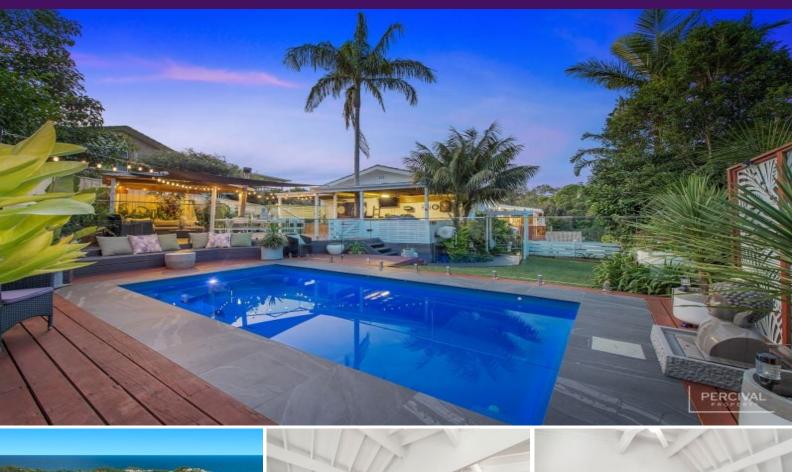

## Private Lighthouse Beach Oasis with Lifestyle Appeal

Upon entry you are welcomed by an oasis of lush green resort style gardens setting the scene for what is to follow. Step indoors to the timeless beauty of fresh white with palm beach timber look flooring complemented by an eye catching coastal beaded pendant light. A soaring void ceiling coupled with a stairwell picture window allows natural light to radiate throughout.

| Price: | \$945000 |
|--------|----------|
| 11100. | ψυ-υυυυ  |

Council Rates: \$3,000.00/year (approx)

The backyard has been transformed into a place where you can unwind and have fun with friends and family. Your own private oasis features a magnesium inground swimming pool and huge timber deck entertaining area with a cozy wood fireplace, rustic style bar and BBQ area with sink and built-in seating. Lush lawn and established tropical gardens complete the pi...