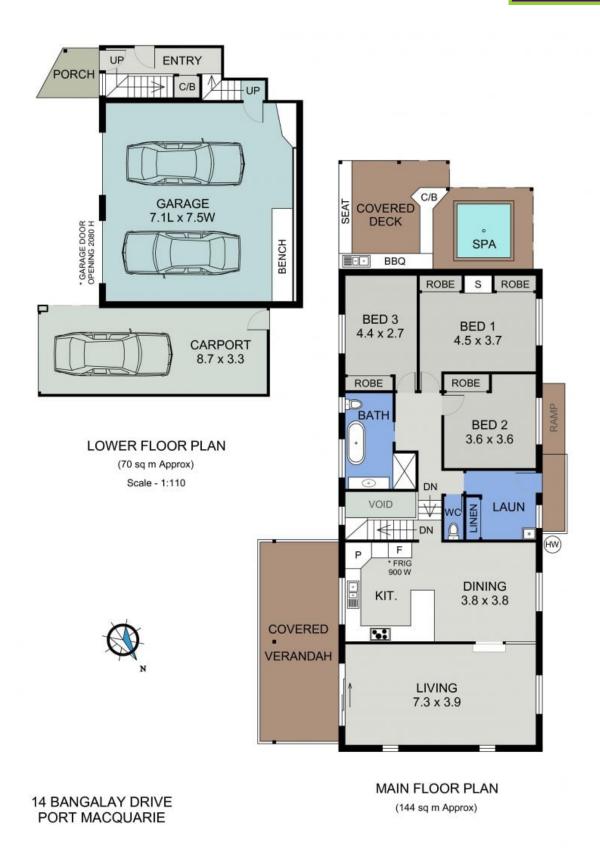

low. Step indoors to the timeless beauty of fresh white with palm beach timber look flooring complemented by an eye catching coastal beaded pendant light. A soaring void ceiling coupled with a stairwell picture window allows natural light to radiate throughout.

| Price: | \$945000 |
|--------|----------|
| 11100. | ψυ-υυυυ  |

Council Rates: \$3,000.00/year (approx)

The backyard has been transformed into a place where you can unwind and have fun with friends and family. Your own private oasis features a magnesium inground swimming pool and huge timber deck entertaining area with a cozy wood fireplace, rustic style bar and BBQ area with sink and built-in seating. Lush lawn and established tropical gardens complete the pi...



Corrine Cunningham yson Cunningham 0409 468 773 0481 123 047



14 Bangalay Drive

Port Macquarie, NSW

PERCIVAL

PERCIVAL



14 Bangalay Drive

Port Macquarie, NSW