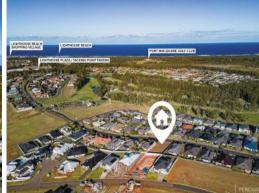

Tacking Point Tavern and Lighthouse Plaza are a mere 15-minute stroll, or a brief two minute drive, while beautiful Lighthouse Beach, the Port Macquarie Golf Club, Lighthouse Beach Shopping Village, Tacking Point Surf Life Saving Club, and Tacking Point Public School, a...