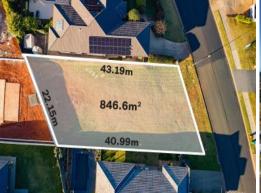

An impeccable 846.6sqm block of land in the esteemed Emerald Downs residential estate, is positioned just a leisurely five-minute stroll from the Emerald Downs Golf Course.

This prime landholding offers an idyllic lifestyle with its balance between serene coastal living and easy access to amenities.