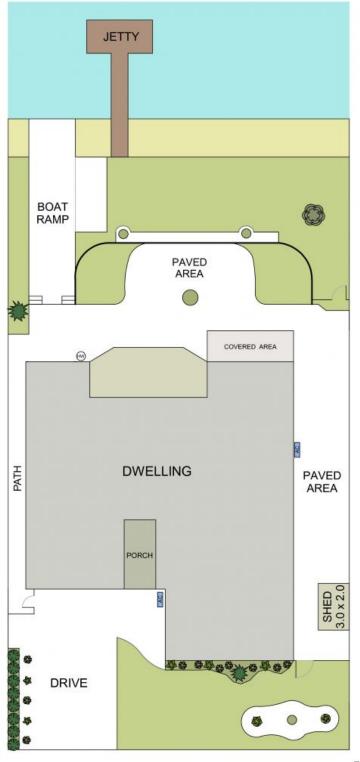

## Epitome of Waterfront Living + Studio

Complete with a north-to-rear aspect, you'll enjoy stunning waterway vistas and abundant natural light throughout the day.

Set on an idyllic 859sqm block, direct canal access from the private jetty and boat ramp at rear is an alluring proposition. A paradise for boating enthusiasts, allowing you to easily embark on aquatic adventures, starting your day by cruising along the tranquil canals, or casting a line for a relaxing fishing session right from your backyard.

Price: Contact Agent

Council Rates: \$3,580.00/year (approx)

**Michelle Percival** 

**Glenn Scott** 

0404 466 500

0417 019 756

55 BALLINA CRESCENT PORT MACQUARIE

SITE PLAN (Land Size: 859 sq m) Scale - 1:185