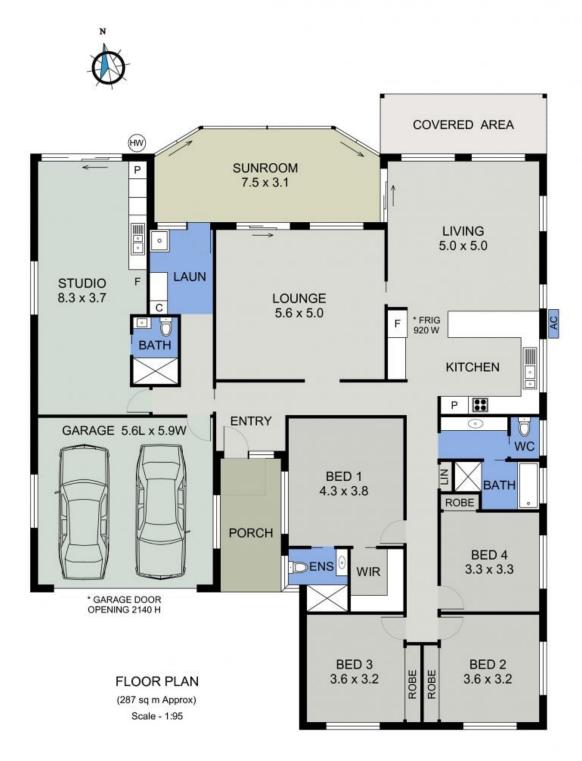

A family sanctuary bathed in natural light, the spacious open plan creates a seamless flow between the living spaces orientated to maximise the glistening water outlook and northly aspect.

A screened indoor/outdoor room is the ultimate alfresco entertaining space, or can be retained as an extension of indoor living. It can be closed to both the expansive open plan fa...

55 BALLINA CRESCENT PORT MACQUARIE