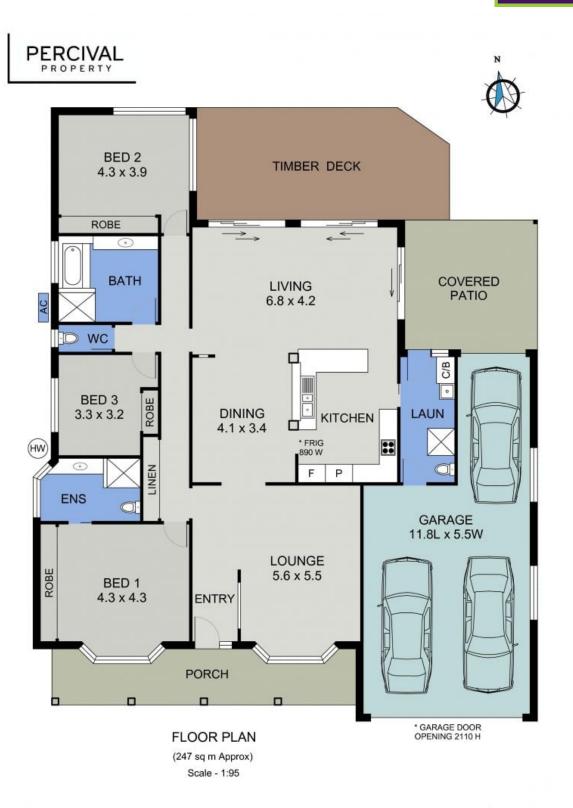

## Classic Charm & Prized North to Water Aspect

You will feel immediately at home with delightful front gardens and a welcoming porch entry lead into a spacious lounge room on one side and large master bedroom with ensuite on the other. Big bay windows draw in streams of light. Warm timbers feature throughout, adding to the homely cosy feel.

As you head down the hallway discover a further two bedrooms, including one supersized bedroom overlooking the waterfront. An oversized main bathroom includes a bathtub, and for added convenience there is a further shower and WC in the laundry adjacent to a 3-car garage.

Council Rates: \$3,700.00/year (approx)

**Corrine CunninghamTyson Cunningham** 0409 468 773 0481 123 047

DISCLAIMER: Plans shown are for marketing purposes only. All dimensions are approximate, and may be subject to error, therefore no liability will be accepted. Interested parties should make their own enquiries.