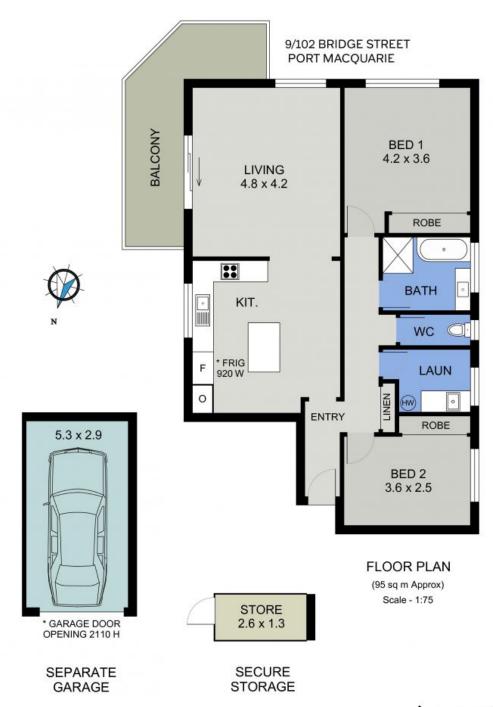

## 9/102 Bridge Street Port Macquarie, NSW

This unit not only offers an unparalleled location, but the stylish updates enhance the amenity of your newly acquired CBD lifestyle.

A generous lounge area seamlessly connects to the balcony, creating a perfect place for re...