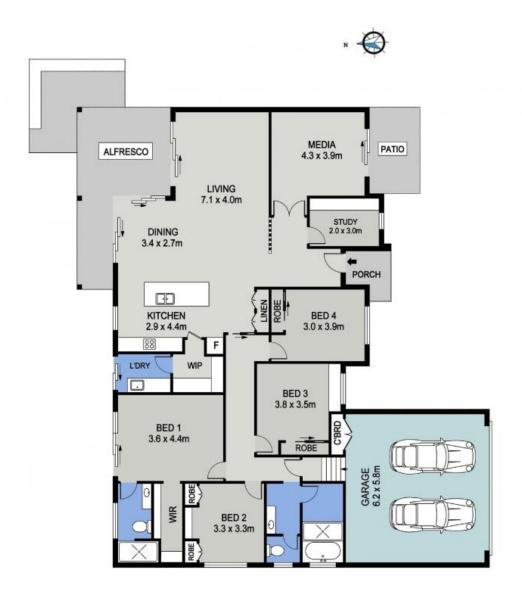

## Corrine Cunningham yson Cunningham

0409 468 773

0481 123 047

FLOOR PLAN (251 sq m Approx)

15 VERNE PRESCOTT RETREAT PORT MACQUARIE

DISCLAIMER: Plans shown are for marketing purposes only. All dimensions are approximate, and may be subject to error, therefore no liability will be accepted. Interested parties should make their own enquiries.