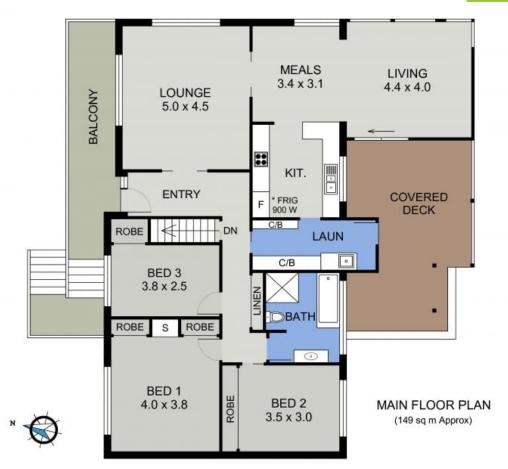

## . ....

Positioned within a coveted precinct, on a 607sqm elevated block with a northerly aspect, this home is conveniently 3km to Port Macquarie's town centre, beaches, cafes, schools and medical precinct.

?

Bellevue

Indoors is the ultimate surprise package with abundant natural light filled interiors married with original vintage features - just enough to maintain the home's endearing charm.

To the front of the home breathtaking panoramic views stretch as far as the eye can see.

The bespoke kitchen, both functional and well appointed, will allow you to cook and entertain with ease with its superb finishes, ample storage, and perfect position adjacent to a designated family wing and dining zones. With easy access to the rear alfresco terrace, e...