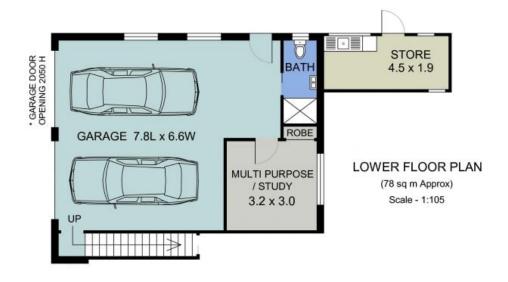

## . ....

Positioned within a coveted precinct, on a 607sqm elevated block with a northerly aspect, this home is conveniently 3km to Port Macquarie's town centre, beaches, cafes, schools and medical precinct.

?

Bellevue

Indoors is the ultimate surprise package with abundant natural light filled interiors married with original vintage features - just enough to maintain the home's endearing charm.

To the front of the home breathtaking panoramic views stretch as far as the eye can see.

The bespoke kitchen, both functional and well appointed, will allow you to cook and entertain with ease with its superb finishes, ample storage, and perfect position adjacent to a designated family wing and dining zones. With easy access to the rear alfresco terrace, e...