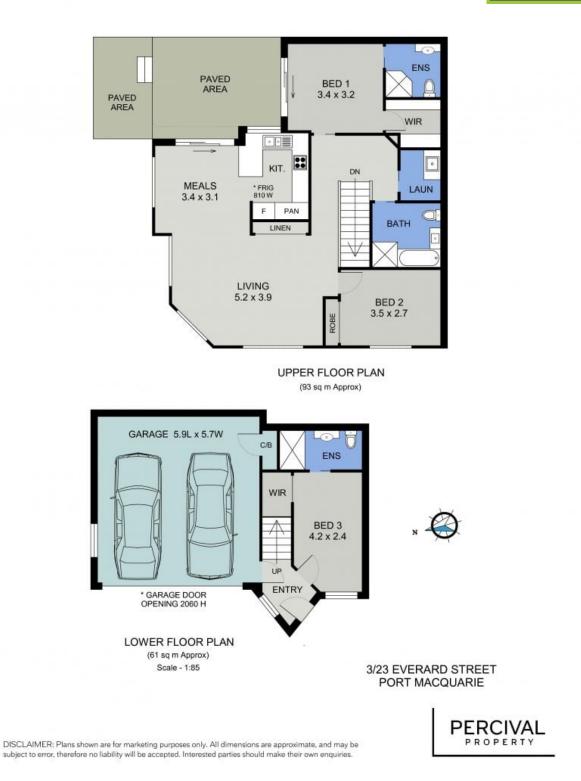

Ascend to the upper level, where the lounge and dining zones beckon you to unwind and entertain with ease. Adjacent to this, a light filled kitchen awaits, showcasing stylish finishes and seamlessly connecting to a private rear outdoor patio - the perfect spot to savor ...

PERCIVAL

3/23 Everard Street

Port Macquarie, NSW