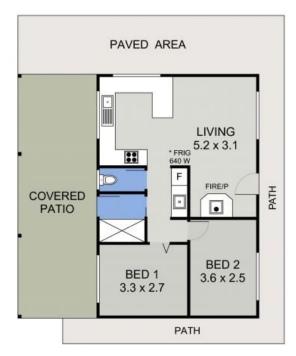

**Price**: \$1450000

Council Rates: \$1,990.00/year (approx)

The narrative doesn't conclude here. Nestled on the property, separate from the main residence, lies a self-contained cottage. Boasting two bedrooms, a bathroom, a kitchen, and comfortable living spaces, this cottage serves as an idyllic retreat for guests or a source of supplementary income. It has proven to be a successful Airbnb and perfect for many envio...

\* GARAGE DOOR OPENING 2550 H

**GARAGE PLAN** 

**COTTAGE PLAN** 

(56 sq m Approx) Scale - 1:100 21 CHERRY TREE LANE WAITUI

DISCLAIMER: Plans shown are for marketing purposes only. All dimensions are approximate, and may be subject to error, therefore no liability will be accepted. Interested parties should make their own enquiries.