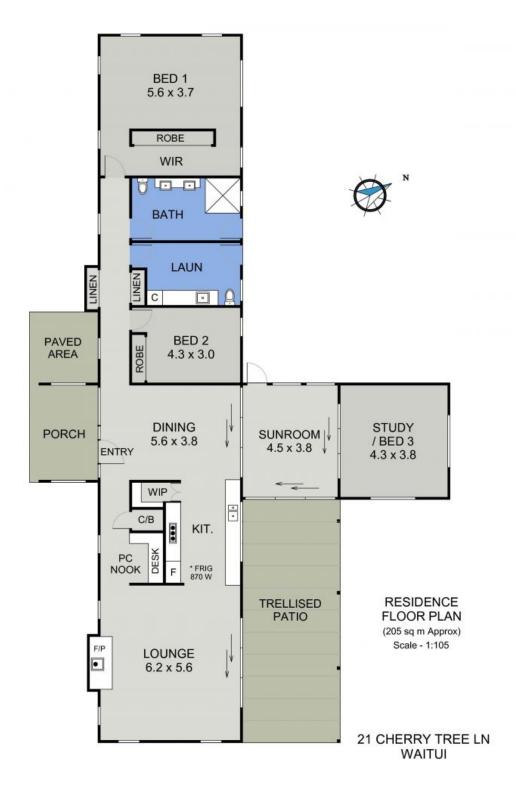

## 21 Cherry Tree Lane Waitui, NSW

**Price**: \$1450000

Council Rates: \$1,990.00/year (approx)

The narrative doesn't conclude here. Nestled on the property, separate from the main residence, lies a self-contained cottage. Boasting two bedrooms, a bathroom, a kitchen, and comfortable living spaces, this cottage serves as an idyllic retreat for guests or a source of supplementary income. It has proven to be a successful Airbnb and perfect for many envio...