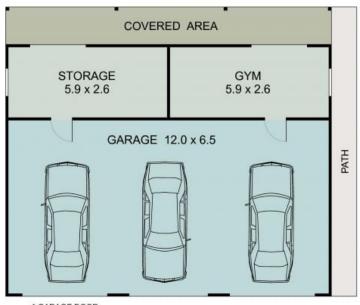

\* GARAGE DOOR OPENING 2550 H

**GARAGE PLAN** 

**COTTAGE PLAN** 

(56 sq m Approx) Scale - 1:100 21 CHERRY TREE LANE WAITUI

DISCLAIMER: Plans shown are for marketing purposes only. All dimensions are approximate, and may be subject to error, therefore no liability will be accepted. Interested parties should make their own enquiries.