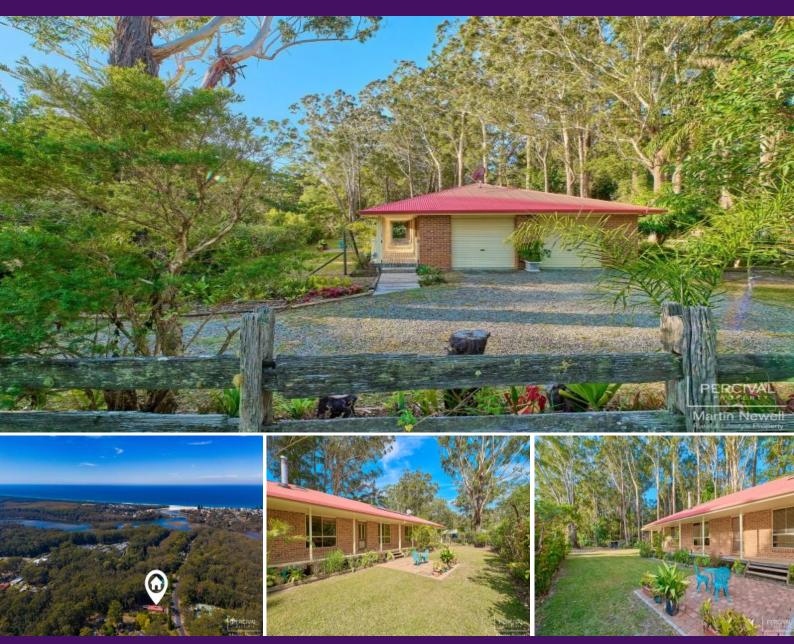

76 Kenwood Drive Lake Cathie, NSW

## Coastal Lifestyle - Private Setting ( 2018 SQM Block )

For those who are unaware, Lake Cathie is located just a short 20-minute drive south of Port Macquarie on the Mid North Coast of NSW.

Set on a perfectly sized 2018 sqm all-level block with no rear neighbours, other than native bush and forest canopies filled with birdlife.

Upon entry you are greeted by an expansive living and dining area with hardwood floors, featuring air conditioning, a quality slow combustion fireplace and a Velux skylight.

Accommodation includes four large bedrooms, with the fourth also ideal for use as a home office. The main bathroom is in a two-way design and a second toilet can also be accessed b...