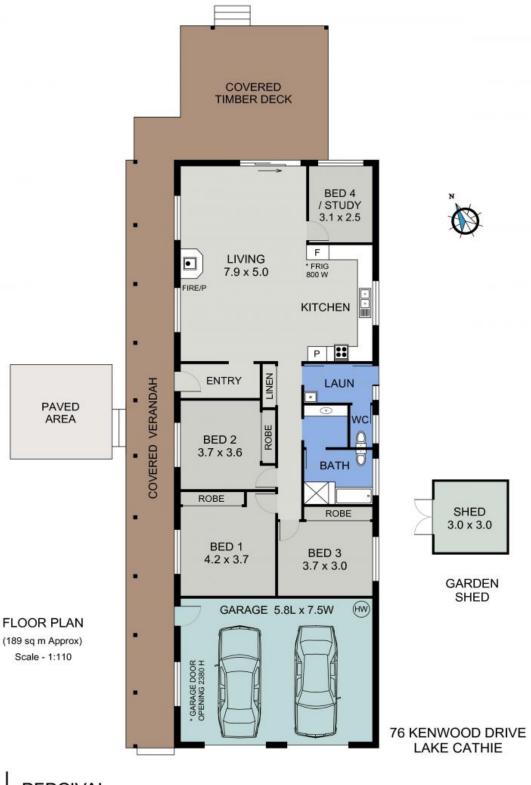

Upon entry you are greeted by an expansive living and dining area with hardwood floors, featuring air conditioning, a quality slow combustion fireplace and a Velux skylight.

Accommodation includes four large bedrooms, with the fourth also ideal for use as a home office. The main bathroom is in a two-way design and a second toilet can also be accessed b...

**Price:** Guide \$1,000,000-\$1,100,000

Council Rates: \$3,050.00/year (approx)

**Martin Newell** 

Martin Newell

0429 883 488

0429 883 488

PERCIVAL

DISCLAIMER: Plans shown are for marketing purposes only. All dimensions are approximate, and may be subject to error, therefore no liability will be accepted. Interested parties should make their own enquiries.