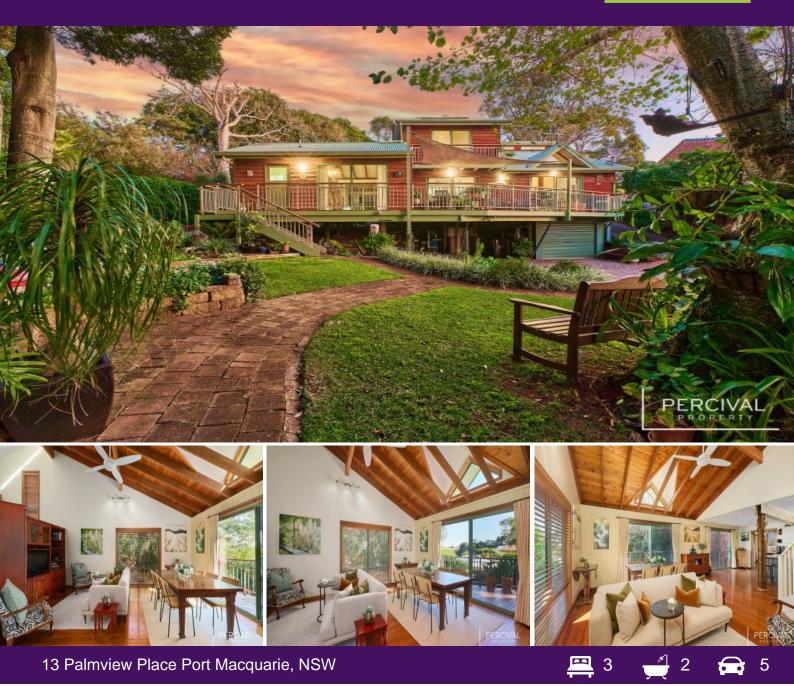

## Character Laden Hastings Home in Garden Oasis - Parking for Van or Boat

Not evident from the street, but set within a garden paradise, this tastefully finished home with contemporary kitchen and bathrooms is the perfect mix of a modern aesthetic with organic spaces. There's just so much to love?

Timber-lined exposed raked beam ceilings, and polished timber floors are used to stunning effect throughout multiple living spaces where sliding glass doors invite the outdoors in and create a seamless transition from indoors to outdoors.

A split level design, two bedrooms and a study are serviced by a renovated bathroom and separate toilet, while the master enjoys additional privacy on its own floor, with exposed t...

Price:

Expression of Interest

Council Rates: \$2,800.00/year (approx)

Michelle Percival

Glenn Scott 0417 019 756

**13 Palmview Place** 

Port Macquarie, NSW