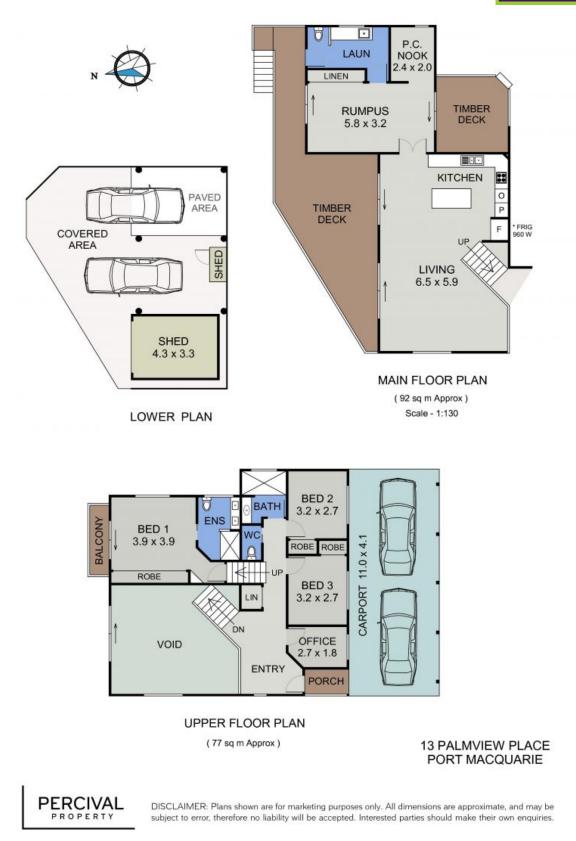

A split level design, two bedrooms and a study are serviced by a renovated bathroom and separate toilet, while the master enjoys additional privacy on its own floor, with exposed t...

Price:

Expression of Interest