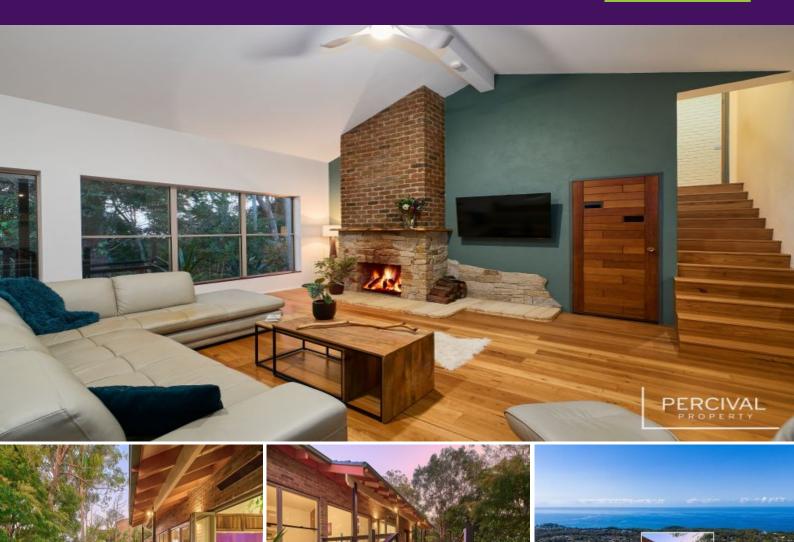

Enter through a timber walkway onto the expansive timber deck entertainment area. Inside, the warmth of Blackbutt timber floors flow throughout. The large living space features a beautiful brick and stone chimney fireplace, while raked ceilings and bespoke solid wood doors add to the charm. Scattered skylights bring in ample natural light.

The main level also includes a spacious study, or music room, casual dining space, newly renovated laundry, and a restful master bedroom with balcony access, tranquil views, extensive built-in robes, and a modern ensuite featuring a luxurious freestanding bathtub. Every...