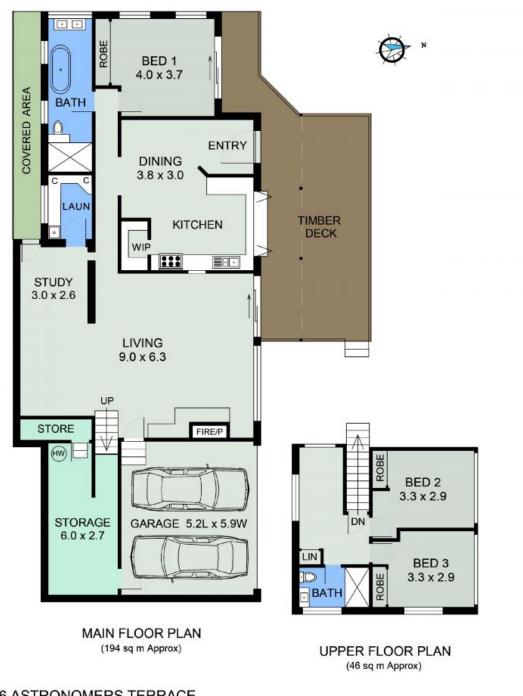

## 36 ASTRONOMERS TERRACE PORT MACQUARIE

DISCLAIMER: Plans shown are for marketing purposes only. All dimensions are approximate, and may be subject to error, therefore no liability will be accepted. Interested parties should make their own enquiries.