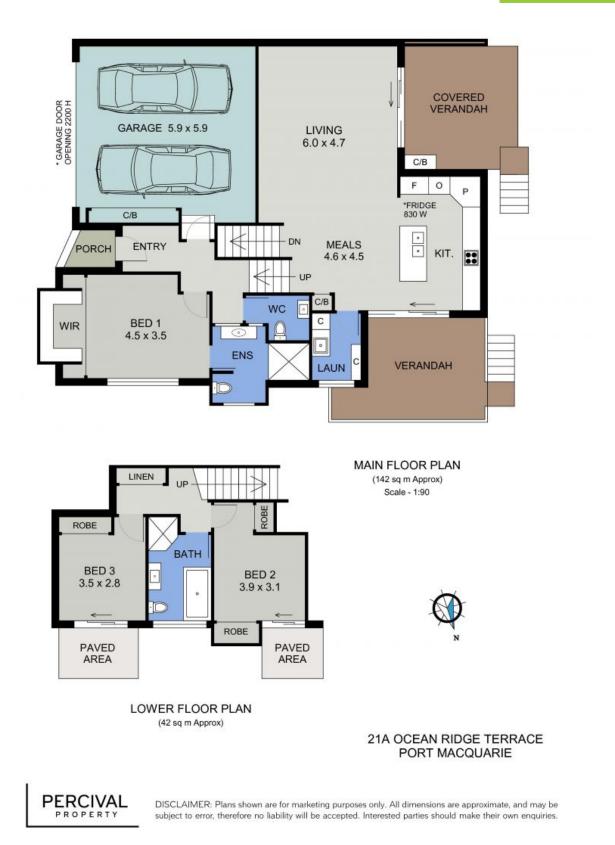

A design where every detail has been crafted to elevate your everyday, the floor plan and finishes will appeal to the discerning.

Price:

Guide \$875,000-\$895,000

PERCIVAL

2

Council Rates: \$2,900.00/year (approx)