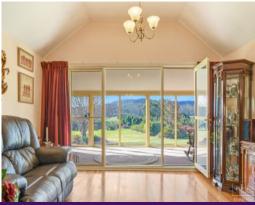

The homestead showcases hardwood floors, expansive living areas, a modern kitchen, 3 bedrooms and 2 bathrooms, and features a large enclosed sunroom with a luxurious in-built spa.

Additional accommodation can be found in a secluded two-bedroom cottage, with a large lounge and dining area plus a sunny north facing deck. (Which could produce 400 PW as a perm...