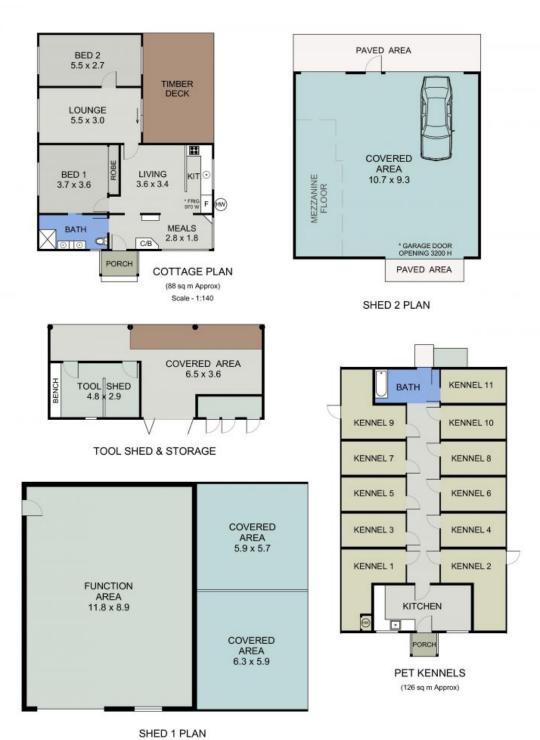

The homestead showcases hardwood floors, expansive living areas, a modern kitchen, 3 bedrooms and 2 bathrooms, and features a large enclosed sunroom with a luxurious in-built spa.

Additional accommodation can be found in a secluded two-bedroom cottage, with a large lounge and dining area plus a sunny north facing deck. (Which could produce 400 PW as a perm...