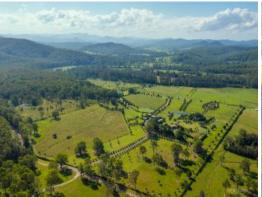

## Highly Productive Riverfront Rural ? 110 Acres

Upon entering the Canary Island Palm lined driveway, you immediately sense the prestige attached.

Arriving at the crest of a hill, the private garden setting welcomes you to the main homestead, and it is at this point you truly appreciate the properties astounding gardens of over 375 canary island palms, 1.8km of hedges, hundreds of shrubs and trees, plus an orchard of more than 60 exotic fruit trees.