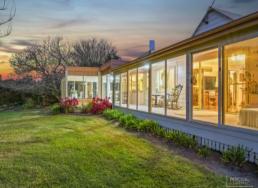

The homestead showcases hardwood floors, expansive living areas, a modern kitchen, 3 bedrooms and 2 bathrooms, and features a large enclosed sunroom with a luxurious in-built spa.

Additional accommodation can be found in a secluded two-bedroom cottage, with a large lounge and dining area plus a sunny north facing deck. (Which could produce 400 PW as a perm...