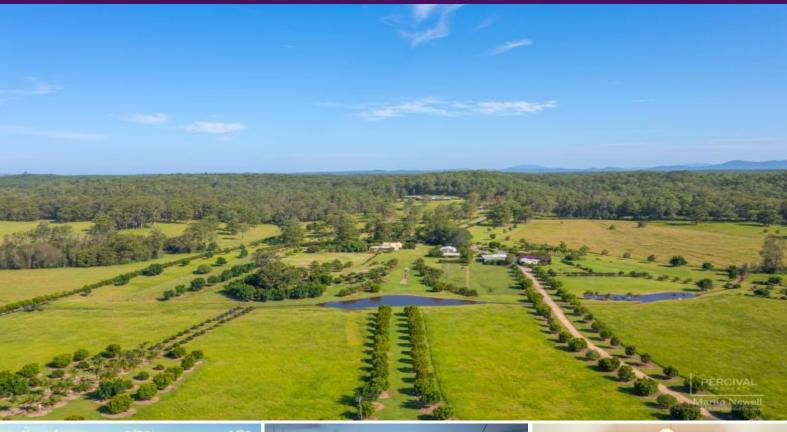

## Highly Productive Riverfront Rural ? 110 Acres

Upon entering the Canary Island Palm lined driveway, you immediately sense the prestige attached.

Arriving at the crest of a hill, the private garden setting welcomes you to the main homestead, and it is at this point you truly appreciate the properties astounding gardens of over 375 canary island palms, 1.8km of hedges, hundreds of shrubs and trees, plus an orchard of more than 60 exotic fruit trees.