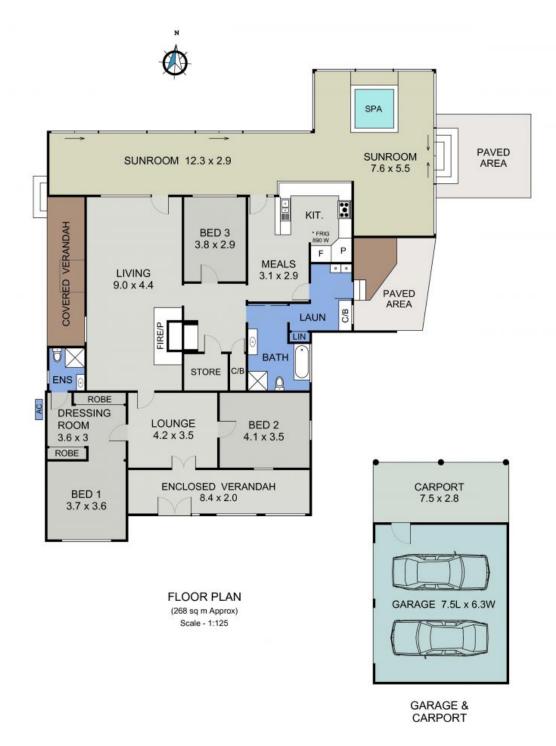

The homestead showcases hardwood floors, expansive living areas, a modern kitchen, 3 bedrooms and 2 bathrooms, and features a large enclosed sunroom with a luxurious in-built spa.

Additional accommodation can be found in a secluded two-bedroom cottage, with a large lounge and dining area plus a sunny north facing deck. (Which could produce 400 PW as a perm...