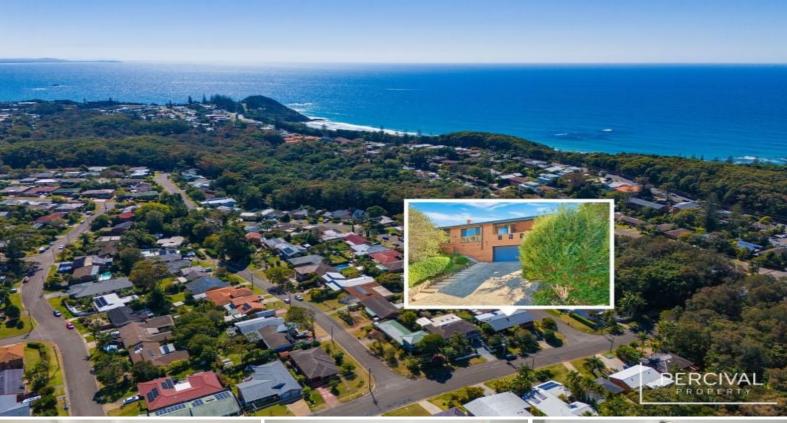

11 Shelly Beach Road Port Macquarie, NSW

## Shelly Beach Oasis? Private Paradise Filled with Character and Charm

Nestled on a 654sqm corner block, this solidly built home makes the most of every inch of space. The kitchen, living, and dining area flow onto a private entertaining area at the rear, perfect for hosting guests. At the front is a secluded terrace capturing elevated views across the rainforest gardens.