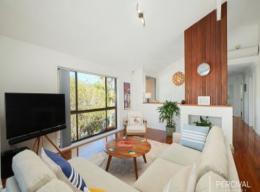

## Shelly Beach Oasis? Private Paradise Filled with Character and Charm

Nestled on a 654sqm corner block, this solidly built home makes the most of every inch of space. The kitchen, living, and dining area flow onto a private entertaining area at the rear, perfect for hosting guests. At the front is a secluded terrace capturing elevated views across the rainforest gardens.