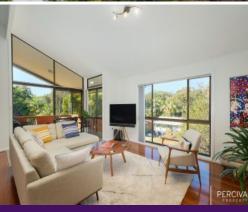

## Shelly Beach Oasis? Private Paradise Filled with Character and Charm

Nestled on a 654sqm corner block, this solidly built home makes the most of every inch of space. The kitchen, living, and dining area flow onto a private entertaining area at the rear, perfect for hosting guests. At the front is a secluded terrace capturing elevated views across the rainforest gardens.