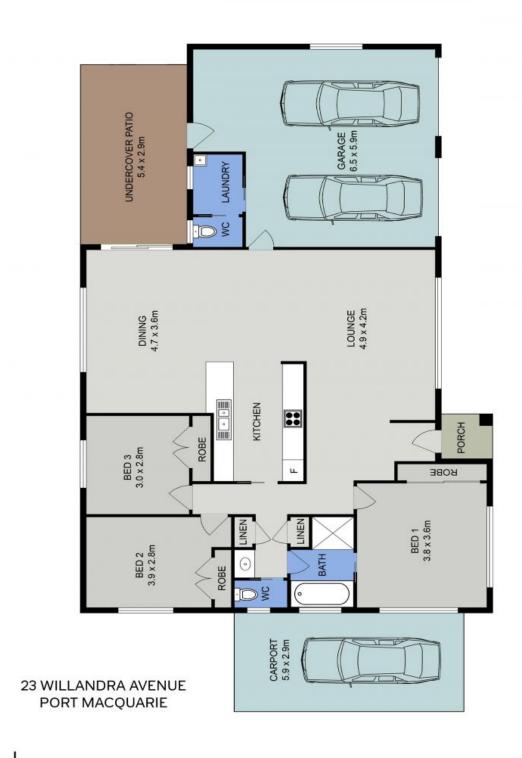

23 Willandra Avenue Port Macquarie, NSW

## Unleash Your Imagination - Great Value Home on Big Block with Side Access

With convenient side access to an expansive backyard, a storage shed, double garage, carport, and two driveways, this property offers incredible value and endless opportunities. Let your imagination run wild as you envision creating a beautiful garden retreat or even adding a swimming pool, granny flat or studio (STCA). The blank canvas backyard is fully fenced and secure, so ideal for children and our four legged friends.