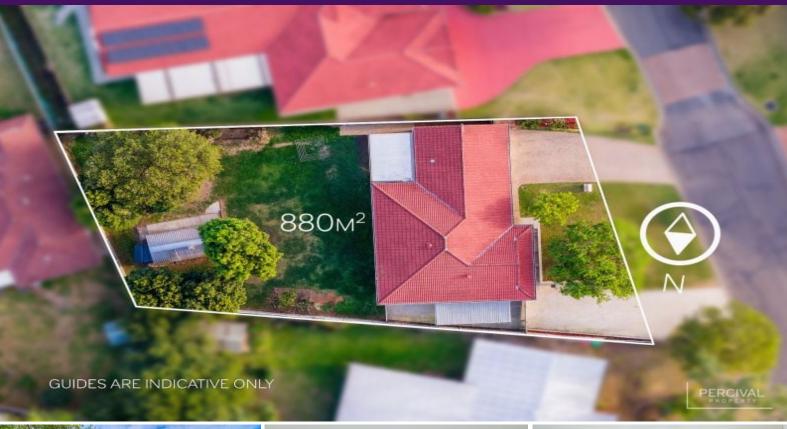

## Unleash Your Imagination - Great Value Home on Big Block with Side Access

With convenient side access to an expansive backyard, a storage shed, double garage, carport, and two driveways, this property offers incredible value and endless opportunities. Let your imagination run wild as you envision creating a beautiful garden retreat or even adding a swimming pool, granny flat or studio (STCA). The blank canvas backyard is fully fenced and secure, so ideal for children and our four legged friends.