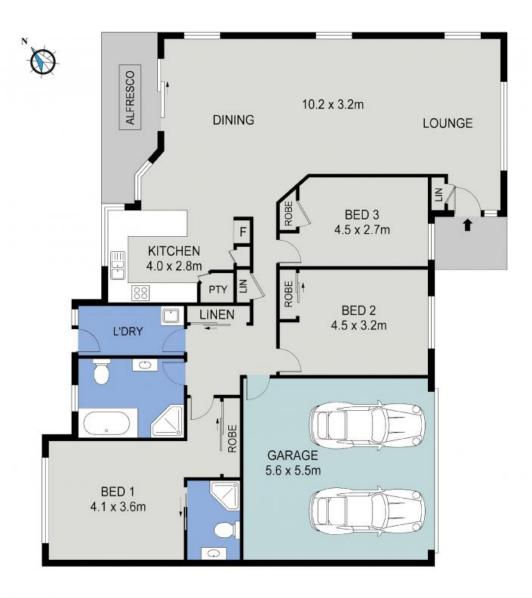

## Spacious Villa with Peaceful Outlook in Boutique

Price:

Nestled in a picturesque enclave of Lake Innes, this delightful villa is part of a boutique complex of only three. With three bedrooms and two bathrooms, it offers spacious living without the hassle of high

maintenance. Surrounded by Lake Innes Nature Reserve, this villa allows you to

immerse yourself in nature's wonders. Despite its exceptionally quiet location, essential amenities such as Bunnings, Charles Sturt University, hospital, and Lake Innes Shopping Village are all conveniently close by.

The two guest bedrooms are generously sized and come with built-in robes and ceiling fans for added comfort. The master bedroom is a haven of relaxation, complete with its own ensuite, built-in robe, ceiling fan, and air conditioning. The main bathroom is conveniently I...