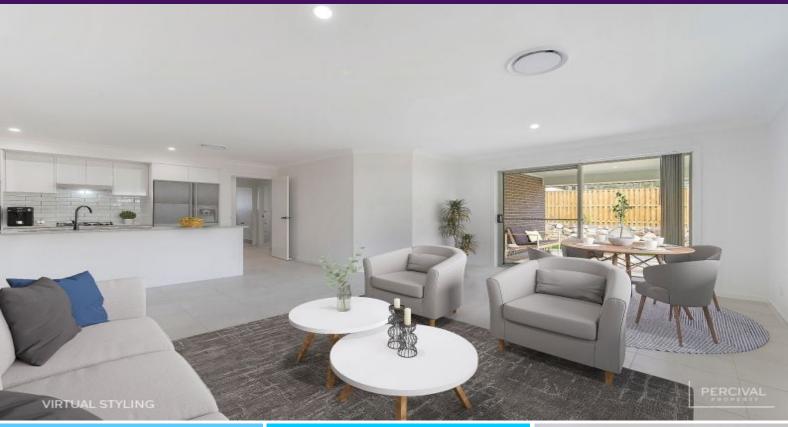

## Classic Sophistication, Brand New & Ready to Move In

You will enjoy plenty of living spaces, with room for everyone to relax and unwind, including a media room, open plan family living area, and a rumpus activity room in the separate bedroom wing.

The kitchen is a true standout, featuring classic subway tiles, a sleek stone benchtop, high-quality appliances, and an impressive walk-in pantry. Catering for the family and entertaining will be effortless and enjoyable.