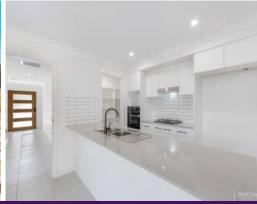

The kitchen is a true standout, featuring classic subway tiles, a sleek stone benchtop, high-quality appliances, and an impressive walk-in pantry. Catering for the family and entertaining will be effortless and enjoyable.