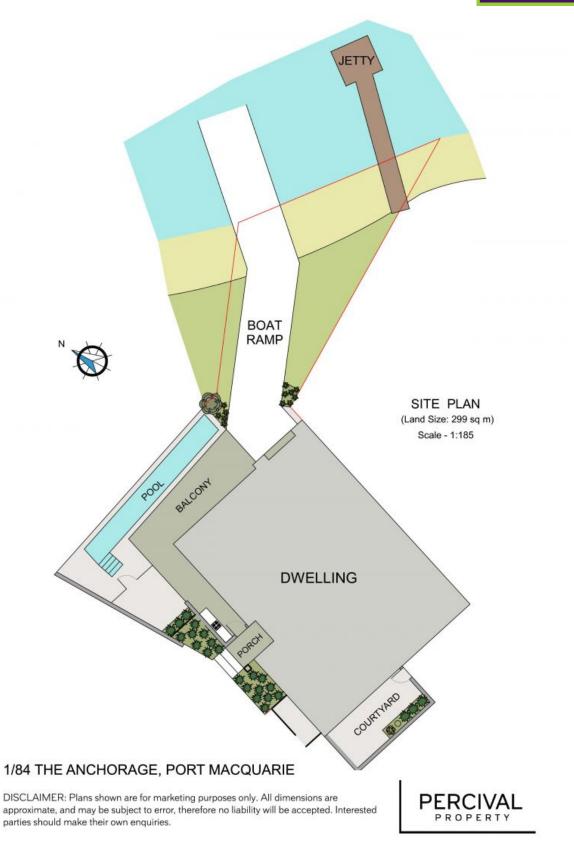

## 1/84 The Anchorage

Port Macquarie, NSW

1/84 The Anchorage

Port Macquarie, NSW

PERCIVAL