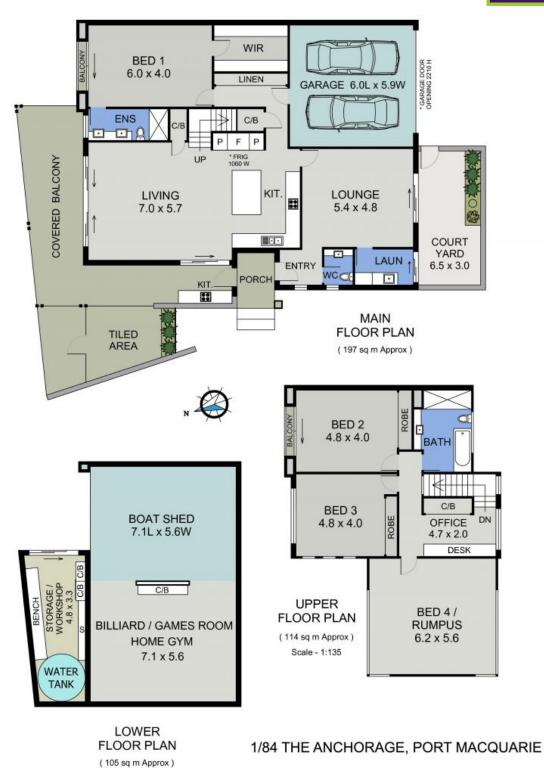

| Price: | Off |
|--------|-----|

fers Invited

Council Rates: \$4,300.00/year (approx)

 Corrine CunninghamTyson Cunningham

 0409 468 773
 0481 123 047

DISCLAIMER: Plans shown are for marketing purposes only. All dimensions are approximate, and may be subject to error, therefore no liability will be accepted. Interested parties should make their own enquiries.