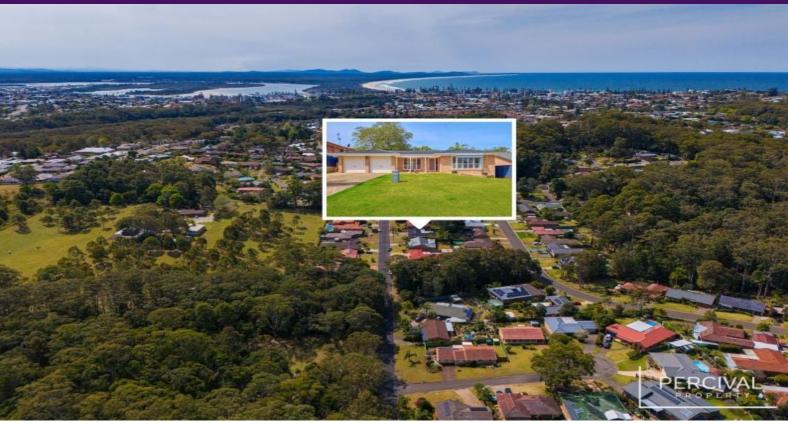

## 103 Hamlyn Drive Port Macquarie, NSW

Set just a six minute drive from the heart of Port Macquarie and the Hastings River foreshore, this home impresses with its timeless appeal and enduring quality.

The well-appointed kitchen offers ample storage and a dishwasher, catering to the needs of a busy household. The family/guest bedrooms, all with built-in robes and ceiling fans, are separated from a master suite complete with a walk-in wardrobe and ensuite creating a pr...