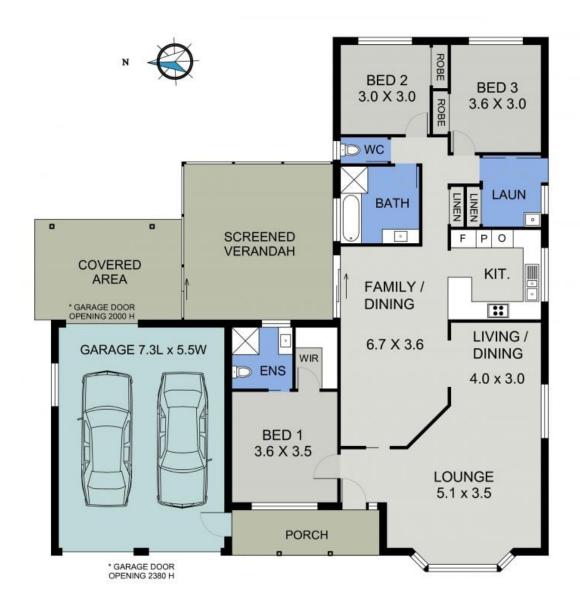

## FLOOR PLAN

( 224 sq m Approx) Scale - 1:95

## 103 HAMLYN DRIVE PORT MACQUARIE

DISCLAIMER: Plans shown are for marketing purposes only. All dimensions are approximate, and may be subject to error, therefore no liability will be accepted. Interested parties should make their own enquiries.