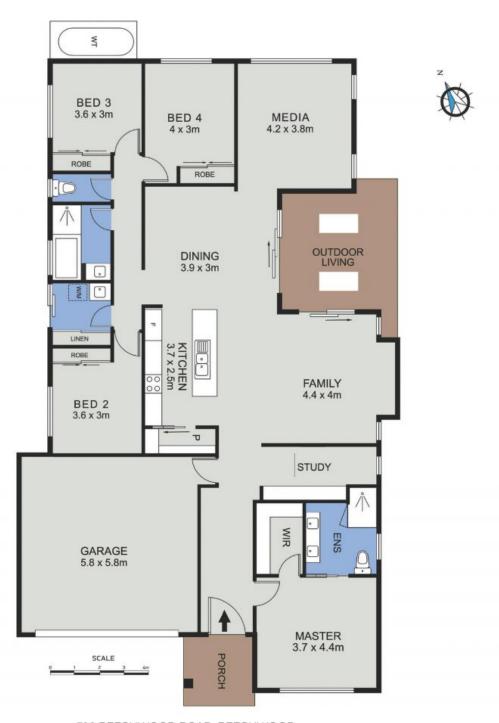

## Modern Family Living in Beechwood

Your front door opens to a stunning vista of Bago Bluff, creating a sense of tranquillity and natural beauty that's hard to match. Boasting 4 bedrooms, including a main bedroom with a walk-in robe and a luxurious ensuite adorned with floor-to-wall tiles, this home offers space and elegance.

PERCIVAL

**Ayla Bailey** 

**Ayla Bailey** 0431 194 876

0431 194 876

708 BEECHWOOD ROAD, BEECHWOOD

DISCLAIMER: Plans shown are for marketing purposes only. All dimensions are approximate, and may be subject to error, therefore no liability will be accepted. Interested parties should make their own enquiries.