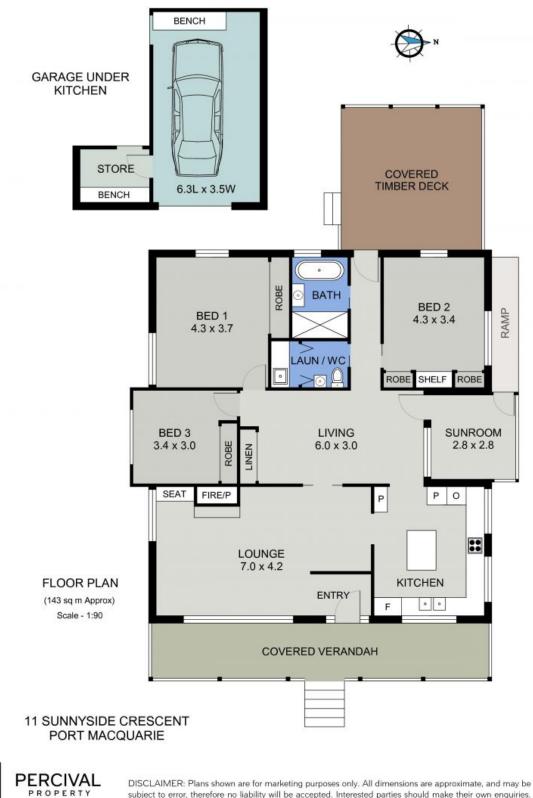

A serene lounge with ambient slow combustion wood fire is separate to a generous dining or second living area. A sunroom makes a great home office!

At the heart of the home, a modern kitchen serves as a central hub, connecting directly to...

**11 Sunnyside Crescent** 

Port Macquarie, NSW