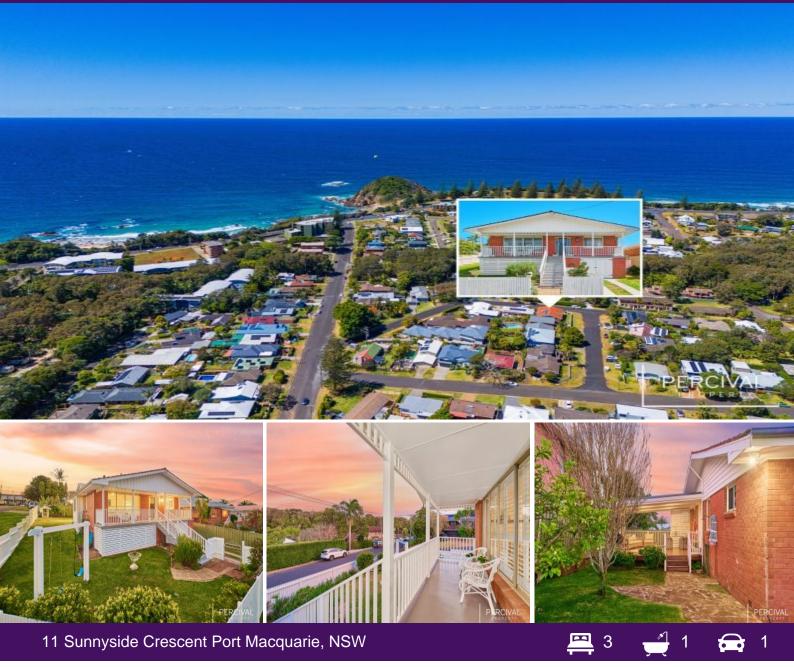

## Renovated Shelly Beach Coastal Charmer

Basking in the glory of the morning sun, and infusing its serene living areas with an abundance of natural light, this is a home with all the feels.

Updated for contemporary comfort, the home has retained its original charm with gleaming timber floors that effortlessly accommodate both coastal and traditional decor styles. Cornices and doors remain sympathetic to its original build, and beautiful kitchen, bathroom and laundry updates have enhanced its appeal.

A serene lounge with ambient slow combustion wood fire is separate to a generous dining or second living area. A sunroom makes a great home office!

At the heart of the home, a modern kitchen serves as a central hub, connecting directly to...

**11 Sunnyside Crescent** 

Port Macquarie, NSW