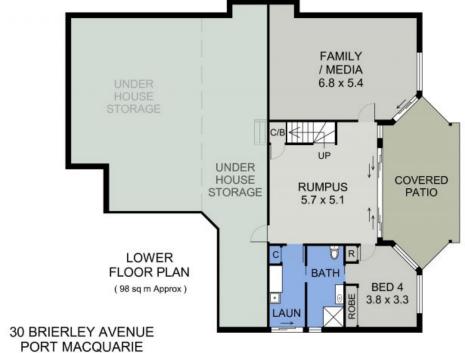

## The Perfect Entertainer for Coastal Living

A wonderful layout for relaxed living and private entertaining flows fluidly from the wide designer entry to the lower level floor plan incorporating a living room, rumpus/media and fourth bedroom complete with ensuite.

Showcasing spacious proportions and quality throughout, this appealing home provides comfort and luxury with multiple indoor and outdoor living spaces and abundant accommodation.

Three living areas and two outdoor entertaining terraces can be found over two levels of living.