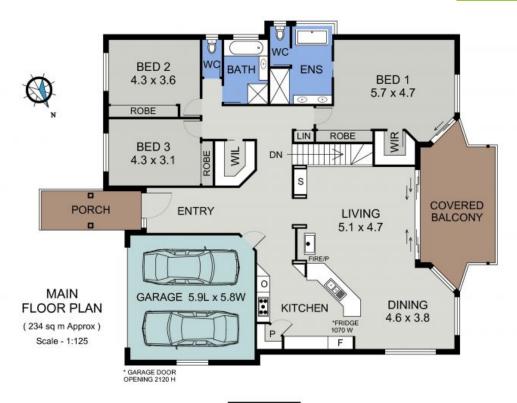

## The Perfect Entertainer for Coastal Living

A wonderful layout for relaxed living and private entertaining flows fluidly from the wide designer entry to the lower level floor plan incorporating a living room, rumpus/media and fourth bedroom complete with ensuite.

Showcasing spacious proportions and quality throughout, this appealing home provides comfort and luxury with multiple indoor and outdoor living spaces and abundant accommodation.

Three living areas and two outdoor entertaining terraces can be found over two levels of living.