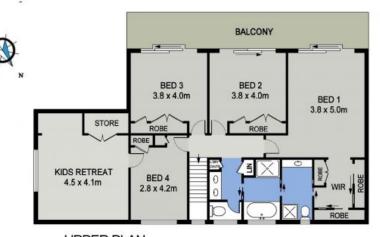

0409 468 773

0481 123 047

LOWER FLOOR (196 sq m Approx)

11 RIVERSIDE DRIVE PORT MACQUARIE

PERCIVAL

DISCLAIMER: Plans shown are for marketing purposes only. All dimensions are approximate, and may be subject to error, therefore no liability will be accepted. Interested parties should make their own enquiries.