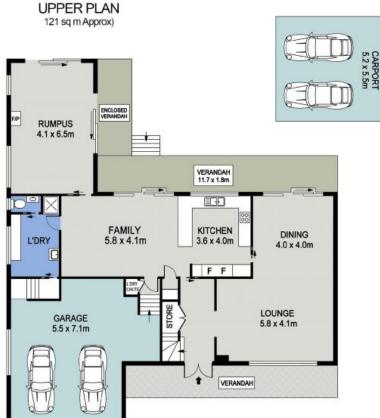

0409 468 773

0481 123 047

LOWER FLOOR (196 sq m Approx)

11 RIVERSIDE DRIVE PORT MACQUARIE

PERCIVAL

DISCLAIMER: Plans shown are for marketing purposes only. All dimensions are approximate, and may be subject to error, therefore no liability will be accepted. Interested parties should make their own enquiries.