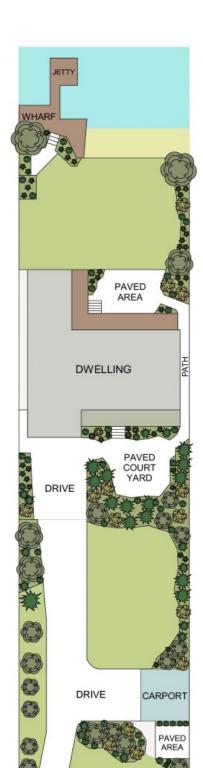

SITE PLAN (Land Size:1252.5 sq m) Scale - 1:290

11 RIVERSIDE DRIVE RIVERSIDE

DISCLAIMER: Plans shown are for marketing purposes only. All dimensions are approximate, and may be subject to error, therefore no liability will be accepted. Interested parties should make their own enquiries.